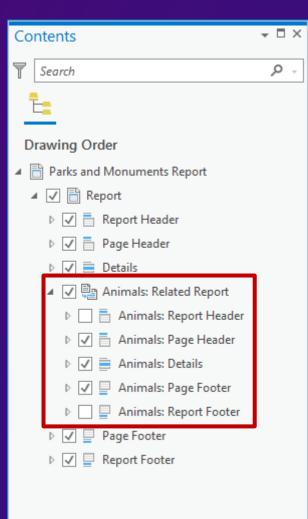

### ArcGIS Pro: Tips and Tricks for Exploring Your Attributes

Today we're going to discuss our favorite tips and tricks for working with attributes in:

Tables, Pop-ups, **Reports** and UC2021 AttributeTipsTricks - ArcGIS Pro  $\times$ Date Name Visitors (2010) Visitors (2015) Visitors (2018) Established 10/31/1994 1,434,976 2,025,756 2,942,382 Joshua Tree National Park Parks and Monuments × Pop-up Field: 📰 Add 📰 Calculate 🛛 Selection: 🖫 Select By Attributes 🎰 Parks and Monuments - Grand Canyon National Park Two distinct desert ecosystems, the Mojave and the Colorado, come together in Joshua Tree National Park. A fascinating variety of OBJECTID \* Shape \* UNIT NAME UNIT\_TYPE Region: Intermountai plants and animals make their homes in a land sculpted by strong Park name: State: Arizona winds and occasional torrents of rain. Dark night skies, a rich Polygon Little Bighorn Battlefi... National Monumen Official NPS Logo cultural history, and surreal geologic features add to the wonder o Grand Canyon this vast wilderness in southern California. Come explore for National Monumen 2 Polygon Capulin Volcano Nati... National Park Polygon Park type: 3 Gila Cliff Dwellings N... National Monumen National Park Polygon Tuzigoot National M... National Monumen 598,205 468,106 699,023 3/4/1940 Kings Canyon National Park Date established: 5 Polygon Castillo de San Marco... National Monumen February 1919 This dramatic landscape testifies to nature's size, beauty, and Image from NPS web. Timpanogos Cave Na... National Monumen Polygon diversity—huge mountains, rugged foothills, deep canyons, vast caverns, and the world's largest trees. The parks lie side by side in Polygon Tonto National Monu... National Monumen Park information: the southern Sierra Nevada east of the San Joaquin Valley. Weather varies a lot by season and elevation, which ranges from 1,370' to Buck Island Reef Nati... National Monumen \_ocated in Arizona, Grand Canyon National Park encompasses 277 miles (446 km) of th€ Polygon 14.494' River and adjacent uplands. The park is home to much of the immense Grand Canvon: a km) deep, and up to 18 miles (29 km) wide. Layered bands of colorful rock reveal millio Polygon Sunset Crater Volcan... National Monumen of geologic history. Grand Canyon is unmatched in the incomparable vistas it offers visite m. 10 Pipe Spring National... National Monumen 10 Polygon 8/9/1916 384,570 468,092 499,435 Lassen Volcanic National El Morro National Mo... Annual Park Visitors Visitors (2010) 11 11 Polygon National Monumen Park Visitors (2011) 600000 12 12 Polygon Castle Clinton Nation... National Monumen 5000000 Visitors (2012) Lassen Volcanic National Park is home to steaming fumaroles, 4000000 meadows freckled with wildflowers, clear mountain lakes, and Visitors (2013) 13 13 Polygon Fossil Butte National. National Monumen 3000000 numerous volcanoes. Jagged peaks tell the story of its eruptive Visitors (2014) past while hot water continues to shape the land. Polygon Hovenweep National... National Monumen 14 14 Visitors (2015) Visitors (2016) V V V V V V 0 of 146 selected Filte Visitors (2017) Total number of visitors reported by NPS Visitors (2018) 11/21/1925 130,765 108,687 127,771 Lava Beds National 112.6837016°W 36.1727754°N Monument Lava Beds National Monument is a land of turmoil, both geological