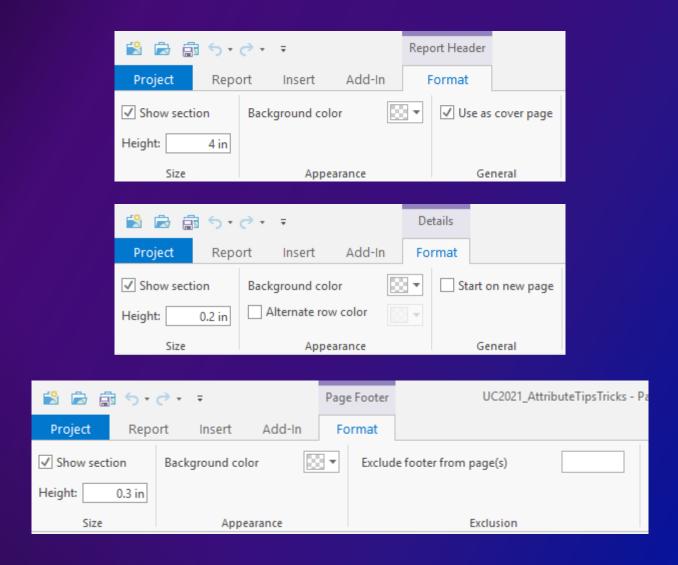

|   |
|                            | Page {Current Page} of {Total Pages}                                |   |
|                            | Report Totals                                                       |   |
|                            | Count: {COUNT:UNIT_NAME} Date Exported:                             |   |
|                            |                                                                     |   |
|                            |                                                                     |   |
|                            |                                                                     | - |
|                            | ◆   63% •   🕂   8.440 , 2.608 ⊕ Selected Elements: 1   🔢   🗲        |   |

The details section is where your tabular data is listed



Every section has a contextual tab with options

## Attributes in the Report: Report properties

| Report Document Properties                 |      |                           |           |  |  |  |  |
|--------------------------------------------|------|---------------------------|-----------|--|--|--|--|
| General Detadata                           | Name | Parks and Monuments Repor | t         |  |  |  |  |
| Metadata<br>Page Setup<br>Color Management |      |                           |           |  |  |  |  |
|                                            |      |                           | OK Cancel |  |  |  |  |

**Report Document properties dialog** 

## Attributes in the Report: Editing report elements



Add dynamic elements from the Insert tab

Note: The options are contextual