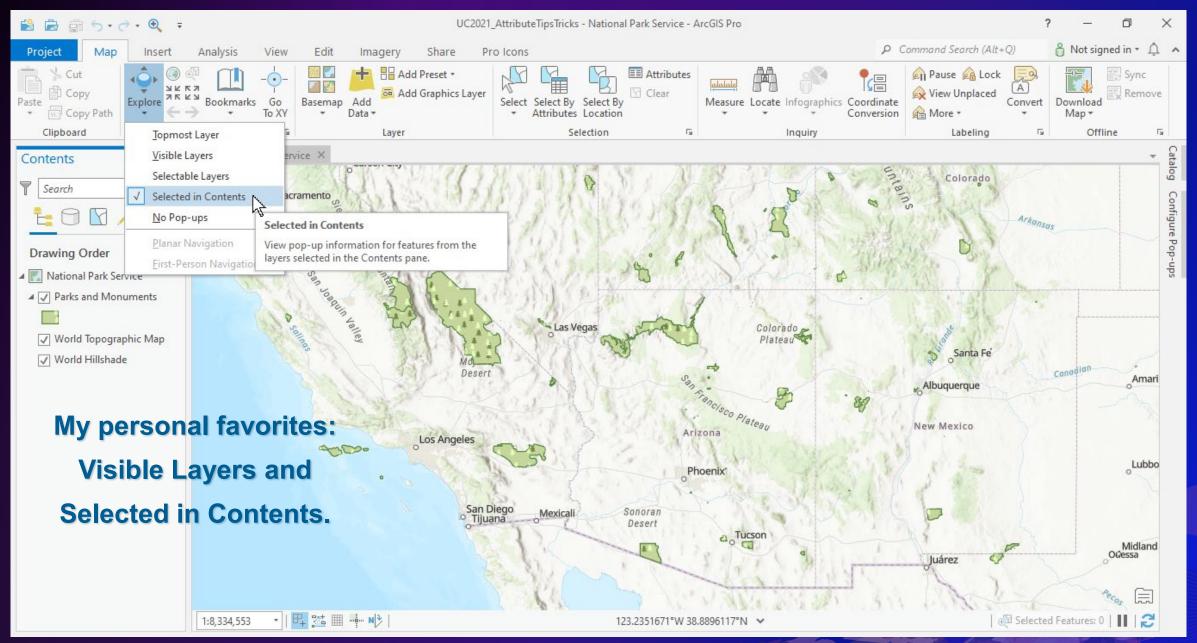

### ArcGIS Pro: Tips and Tricks for Exploring Your Attributes

Today we're going to discuss our favorite tips and tricks for working with attributes in:

Tables, Pop-ups, **Reports** and UC2021 AttributeTipsTricks - ArcGIS Pro  $\times$ Date Name Visitors (2010) Visitors (2015) Visitors (2018) Established 10/31/1994 1,434,976 2,025,756 2,942,382 Joshua Tree National Park Parks and Monuments × Pop-up Field: 📰 Add 📰 Calculate 🛛 Selection: 🖫 Select By Attributes 🎰 Parks and Monuments - Grand Canyon National Park Two distinct desert ecosystems, the Mojave and the Colorado, come together in Joshua Tree National Park. A fascinating variety of OBJECTID \* Shape \* UNIT NAME UNIT\_TYPE Region: Intermountai plants and animals make their homes in a land sculpted by strong Park name: State: Arizona winds and occasional torrents of rain. Dark night skies, a rich Polygon Little Bighorn Battlefi... National Monumen Official NPS Logo cultural history, and surreal geologic features add to the wonder o Grand Canyon this vast wilderness in southern California. Come explore for National Monumen 2 Polygon Capulin Volcano Nati... National Park Polygon Park type: 3 Gila Cliff Dwellings N... National Monumen National Park Polygon Tuzigoot National M... National Monumen 598,205 468,106 699,023 3/4/1940 Kings Canyon National Park Date established: 5 Polygon Castillo de San Marco... National Monumen February 1919 This dramatic landscape testifies to nature's size, beauty, and Image from NPS web. Timpanogos Cave Na... National Monumen Polygon diversity—huge mountains, rugged foothills, deep canyons, vast caverns, and the world's largest trees. The parks lie side by side in Polygon Tonto National Monu... National Monumen Park information: the southern Sierra Nevada east of the San Joaquin Valley. Weather varies a lot by season and elevation, which ranges from 1,370' to Buck Island Reef Nati... National Monumen \_ocated in Arizona, Grand Canyon National Park encompasses 277 miles (446 km) of th€ Polygon 14.494' River and adjacent uplands. The park is home to much of the immense Grand Canvon: a km) deep, and up to 18 miles (29 km) wide. Layered bands of colorful rock reveal millio Polygon Sunset Crater Volcan... National Monumen of geologic history. Grand Canyon is unmatched in the incomparable vistas it offers visite m. 10 Pipe Spring National... National Monumen 10 Polygon 8/9/1916 384,570 468,092 499,435 Lassen Volcanic National El Morro National Mo... Annual Park Visitors Visitors (2010) 11 11 Polygon National Monumen Park Visitors (2011) 600000 12 12 Polygon Castle Clinton Nation... National Monumen 5000000 Visitors (2012) Lassen Volcanic National Park is home to steaming fumaroles, 4000000 meadows freckled with wildflowers, clear mountain lakes, and Visitors (2013) 13 13 Polygon Fossil Butte National. National Monumen 3000000 numerous volcanoes. Jagged peaks tell the story of its eruptive Visitors (2014) past while hot water continues to shape the land. Polygon Hovenweep National... National Monumen 14 14 Visitors (2015) Visitors (2016) V V V V V V 0 of 146 selected Filte Visitors (2017) Total number of visitors reported by NPS Visitors (2018) 11/21/1925 130,765 108,687 127,771 Lava Beds National 112.6837016°W 36.1727754°N Monument Lava Beds National Monument is a land of turmoil, both geological