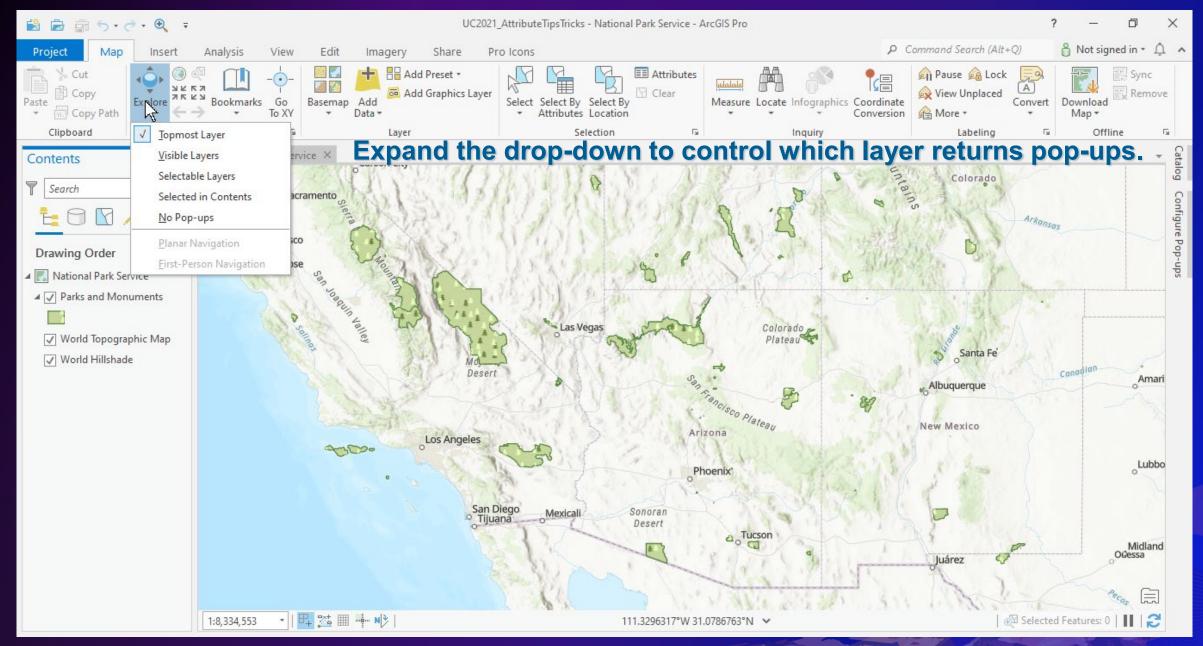

### ArcGIS Pro: Tips and Tricks for Exploring Your Attributes

Today we're going to discuss our favorite tips and tricks for working with attributes in:

Tables, Pop-ups, **Reports** and UC2021 AttributeTipsTricks - ArcGIS Pro  $\times$ Date Name Visitors (2010) Visitors (2015) Visitors (2018) Established 10/31/1994 1,434,976 2,025,756 2,942,382 Joshua Tree National Park Parks and Monuments × Pop-up Field: 📰 Add 📰 Calculate 🛛 Selection: 🖫 Select By Attributes 🎰 Parks and Monuments - Grand Canyon National Park Two distinct desert ecosystems, the Mojave and the Colorado, come together in Joshua Tree National Park. A fascinating variety of OBJECTID \* Shape \* UNIT NAME UNIT\_TYPE Region: Intermountai plants and animals make their homes in a land sculpted by strong Park name: State: Arizona winds and occasional torrents of rain. Dark night skies, a rich Polygon Little Bighorn Battlefi... National Monumen Official NPS Logo cultural history, and surreal geologic features add to the wonder o Grand Canyon this vast wilderness in southern California. Come explore for National Monumen 2 Polygon Capulin Volcano Nati... National Park Polygon Park type: 3 Gila Cliff Dwellings N... National Monumen National Park Polygon Tuzigoot National M... National Monumen 598,205 468,106 699,023 3/4/1940 Kings Canyon National Park Date established: 5 Polygon Castillo de San Marco... National Monumen February 1919 This dramatic landscape testifies to nature's size, beauty, and Image from NPS web. Timpanogos Cave Na... National Monumen Polygon diversity—huge mountains, rugged foothills, deep canyons, vast caverns, and the world's largest trees. The parks lie side by side in Polygon Tonto National Monu... National Monumen Park information: the southern Sierra Nevada east of the San Joaquin Valley. Weather varies a lot by season and elevation, which ranges from 1,370' to Buck Island Reef Nati... National Monumen \_ocated in Arizona, Grand Canyon National Park encompasses 277 miles (446 km) of th€ Polygon 14.494' River and adjacent uplands. The park is home to much of the immense Grand Canvon: a km) deep, and up to 18 miles (29 km) wide. Layered bands of colorful rock reveal millio Polygon Sunset Crater Volcan... National Monumen of geologic history. Grand Canyon is unmatched in the incomparable vistas it offers visite m. 10 Pipe Spring National... National Monumen 10 Polygon 8/9/1916 384,570 468,092 499,435 Lassen Volcanic National El Morro National Mo... Annual Park Visitors Visitors (2010) 11 11 Polygon National Monumen Park Visitors (2011) 600000 12 12 Polygon Castle Clinton Nation... National Monumen 5000000 Visitors (2012) Lassen Volcanic National Park is home to steaming fumaroles, 4000000 meadows freckled with wildflowers, clear mountain lakes, and Visitors (2013) 13 13 Polygon Fossil Butte National. National Monumen 3000000 numerous volcanoes. Jagged peaks tell the story of its eruptive Visitors (2014) past while hot water continues to shape the land. Polygon Hovenweep National... National Monumen 14 14 Visitors (2015) Visitors (2016) V V V V V V 0 of 146 selected Filte Visitors (2017) Total number of visitors reported by NPS Visitors (2018) 11/21/1925 130,765 108,687 127,771 Lava Beds National 112.6837016°W 36.1727754°N Monument Lava Beds National Monument is a land of turmoil, both geological