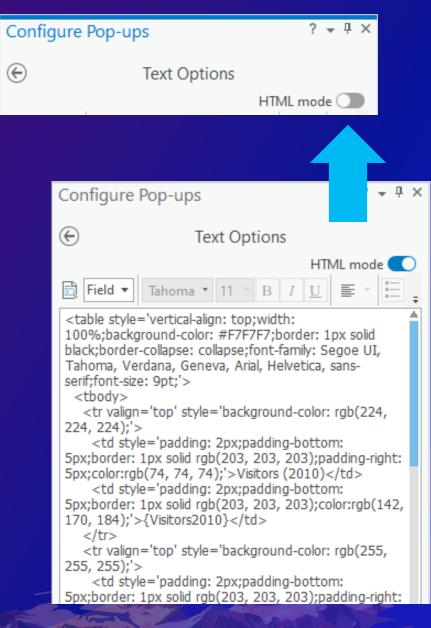

| re Pop-ups ? 👻 म 🗙                                                   |  |  |  |  |  |  |
|---------|----------------------------------------------------------------------|--|--|--|--|--|--|
| ©       | Chart Options                                                        |  |  |  |  |  |  |
|         | HTML mode 🤍                                                          |  |  |  |  |  |  |
| Туре    | 🔟 🖄 🐑 🗮                                                              |  |  |  |  |  |  |
| Field 🔻 | Tahoma $\bullet$ 9 $\bullet$ B I U $\equiv \bullet$ $\Xi_{\pm}$      |  |  |  |  |  |  |
| Title   | <div><span>Chart</span></div>                                        |  |  |  |  |  |  |
| Caption | <pre>div&gt;align:Center;"&gt;<span>Text</span><!--<br-->p&gt;</pre> |  |  |  |  |  |  |



## Attributes in a pop-up: The final pop-up

- 🗆 × Pop-up Parks and Monuments - Grand Canyon National Park **Region: Intermountain** Park name: State: Arizona Official NPS Logo Grand Canyon **National Park** NATIONAL PARK Park type: SERVICE National Park Date established: February 1919 Image from NPS website Park information: Located in Arizona, Grand Canyon National Park encompasses 277 miles (446 km) of the Colorado River and adjacent uplands. The park is home to much of the immense Grand Canyon; a mile (1.6 km) deep, and up to 18 miles (29 km) wide. Layered bands of colorful rock reveal millions of years of geologic history. Grand Canyon is unmatched in the incomparable vistas it offers visitors from the rim. Annual Park Visitors Visitors (2010) 4,388,386 Visitors (2011) 4,298,178 600