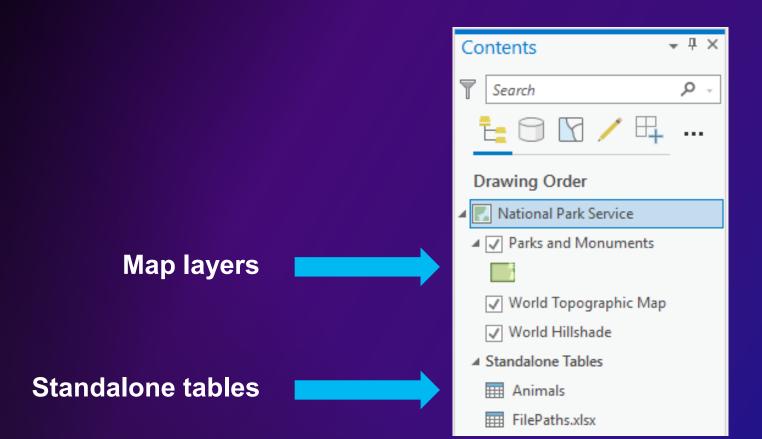

# **Attributes in the Table**

Alycia Rajendran

#### Attributes in the Table: What is a table?

Rows

| UC2021_AttributeTipsTricks - ArcGIS Pro |               |              |                         |                          |                      |                    |        |  |  |
|-----------------------------------------|---------------|--------------|-------------------------|--------------------------|----------------------|--------------------|--------|--|--|
|                                         | Parks and Mor | numents >    | <                       |                          |                      |                    | ~      |  |  |
| Field                                   | d: 📰 Add 🛛    | 🗄 Calculat   | e Selection: 🖫 Select   | t By Attributes 🛛 🕀 Zoom | n To 📲 Switch 📃 Clea | ar 戻 Delete 📮 Copy |        |  |  |
|                                         | OBJECTID *    | Shape *      | UNIT_NAME               | UNIT_TYPE                | STATENAME            | REGIONNAME         | Date E |  |  |
| 1                                       | 1             | Polygon      | Little Bighorn Battlefi | National Monument        | Montana              | Intermountain      | 7/1/19 |  |  |
| 2                                       | 2             | Polygon      | Capulin Volcano Nati    | National Monument        | New Mexico           | Intermountain      | 8/9/19 |  |  |
| 3                                       | 3             | Polygon      | Gila Cliff Dwellings N  | National Monument        | New Mexico           | Intermountain      | 11/16/ |  |  |
| 4                                       | 4             | Polygon      | Tuzigoot National M     | National Monument        | Arizona              | Intermountain      | 7/25/1 |  |  |
| 5                                       | 5             | Polygon      | Castillo de San Marco   | National Monument        | Florida              | Southeast          | 10/15/ |  |  |
| 6                                       | 6             | Polygon      | Timpanogos Cave Na      | National Monument        | Utah                 | Intermountain      | 10/14/ |  |  |
| 7                                       | 7             | Polygon      | Tonto National Monu     | National Monument        | Arizona              | Intermountain      | 10/21/ |  |  |
| 8                                       | 8             | Polygon      | Buck Island Reef Nati   | National Monument        | Virgin Islands       | Southeast          | 12/28/ |  |  |
| 9                                       | 9             | Polygon      | Sunset Crater Volcan    | National Monument        | Arizona              | Intermountain      | 5/30/1 |  |  |
| 10                                      | 10            | Polygon      | Pipe Spring National    | National Monument        | Arizona              | Intermountain      | 5/31/1 |  |  |
| 11                                      | 11            | Polygon      | El Morro National Mo    | National Monument        | New Mexico           | Intermountain      | 12/8/1 |  |  |
| 12                                      | 12            | Polygon      | Castle Clinton Nation   | National Monument        | New York             | Northeast          | 8/12/1 |  |  |
| 13                                      | 13            | Polygon      | Fossil Butte National   | National Monument        | Wyoming              | Intermountain      | 10/23/ |  |  |
| 14                                      | 14            | Polygon      | Hovenweep National      | National Monument        | Utah                 | Intermountain      | 3/2/19 |  |  |
|                                         |               | 0 of 146 sel | lected                  | Filters:                 | 9 49 17 0            | + 1009             | 6 - 2  |  |  |

#### Columns (Fields)

#### Values in cells are attributes