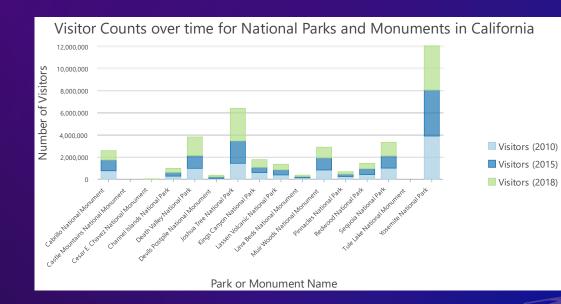

|              |           |                      |                   |         |                 | Parks a | nd Monu     | uments             |                  |   |                              | 5              |          |                                |   |
| -2       -1       0       1       2       3       4       5       6         Image: Construction of the second s |              |           |                      |                   |         |                 |         | .:          | :                  |                  |   |                              |                |          |                                |   |

#### Insert charts into report and group header or footers



#### Note: The chart must already exist for the layer

## **Attributes in the Report: Related reports**





Note: The report data source must be the input or origin table in the relate or relationship



Select the relate or relationship class and set the related report name

| Create New R                | Create New F    | Create New Related Report                                                |
|-----------------------------|-----------------|--------------------------------------------------------------------------|
| Set the                     |                 | Organize the data                                                        |
| Select an ex                |                 | Add grouping, sorting, and summary statistics to<br>your related report. |
| Related report r