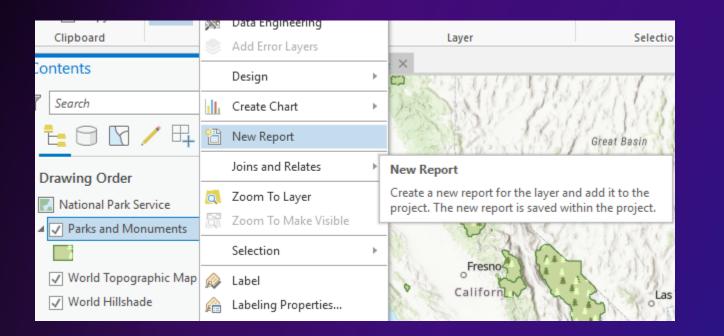

|  |  |  |  |  |  |

Reminder: Here is what the original pop-up looked like.

## Attributes in a pop-up: When publishing



Not all items are currently supported online

- Grid will be condensed into single column
- Unsupported numeric/date formatting lost
- Images sourced from local URLs removed



## Attributes in a pop-up: Focus changes



# **Attributes in a Report**

Alycia Rajendran

Parks and Monuments Report

Parks and Monuments Report

Well-formatted, multipage representation of your data







## Create a new report from a map layer





Create a new report from the Insert tab on the ribbon

Create a new report from a map layer



Set the report name and data source on the first page.

Tip: Click the navigation dots at the top of the pane to go to any page

| Create New R                                                                                                                    | Create New Report                                                                                                                                                                                |   |  |  |  |  |  |  |  |
|---------------------------------------------------------------------------------------------------------------------------------|----------------------------------------------