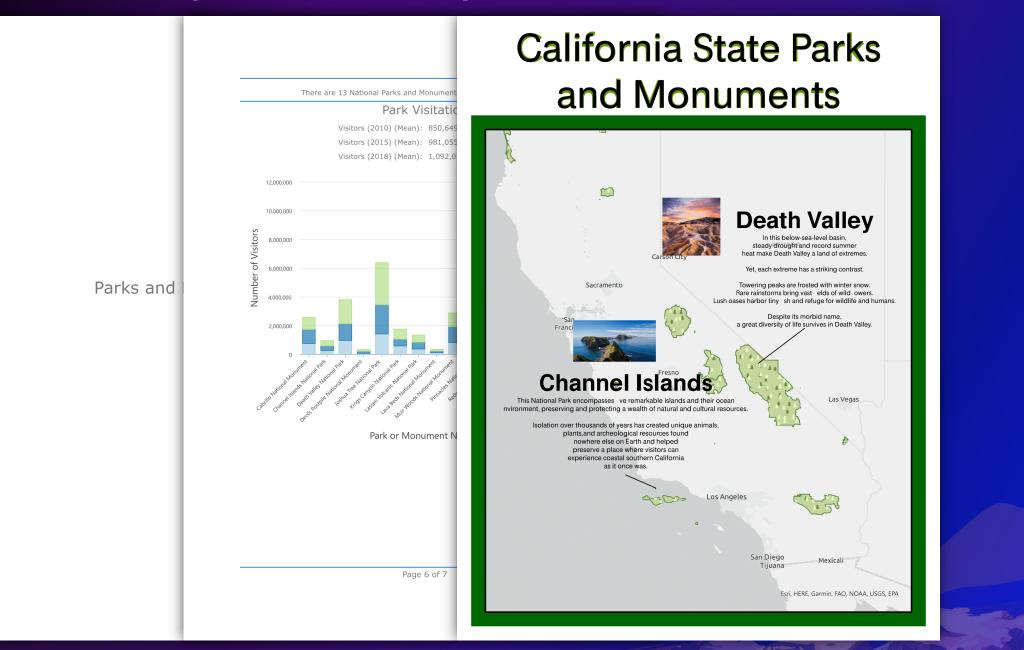

|  |  |  |  |  |  |

Reminder: Here is what the original pop-up looked like.

## Attributes in a pop-up: When publishing



Not all items are currently supported online

- Grid will be condensed into single column
- Unsupported numeric/date formatting lost
- Images sourced from local URLs removed



## Attributes in a pop-up: Focus changes



# **Attributes in a Report**

Alycia Rajendran

Parks and Monuments Report

Parks and Monuments Report

Well-formatted, multipage representation of your data







## Create a new report from a map layer





Create a new report from the Insert tab on the ribbon

Create a new report from a map layer



Set the report name and data source on the first page.

Tip: Click the navigation dots at the top of the pane to go to any page

| Create New R                                                                                                                    | Create New Report                                                                                                                                                                                |   |  |  |  |  |  |  |  |
|---------------------------------------------------------------------------------------------------------------------------------|--------------------------------------------