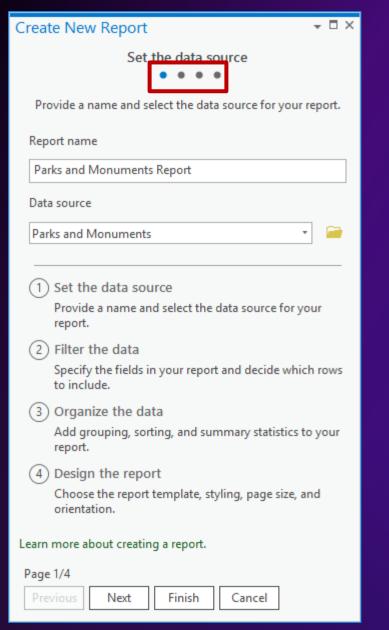

|  |  |  |  |  |  |

Reminder: Here is what the original pop-up looked like.

## Attributes in a pop-up: When publishing



Not all items are currently supported online

- Grid will be condensed into single column
- Unsupported numeric/date formatting lost
- Images sourced from local URLs removed



## Attributes in a pop-up: Focus changes



# **Attributes in a Report**

Alycia Rajendran

Parks and Monuments Report

Parks and Monuments Report

Well-formatted, multipage representation of your data







## Create a new report from a map layer





Create a new report from the Insert tab on the ribbon

Create a new report from a map layer



Set the report name and data source on the first page.

Tip: Click the navigation dots at the top of the pane to go to any page

| Create New R                                                                                                                    | Create New Report                                                                                                                                                                                |   |  |  |  |  |  |  |  |
|---------------------------------------------------------------------------------------------------------------------------------|------------------------------------------------------------------------------------------------------------------------------------------------------------------------------------------