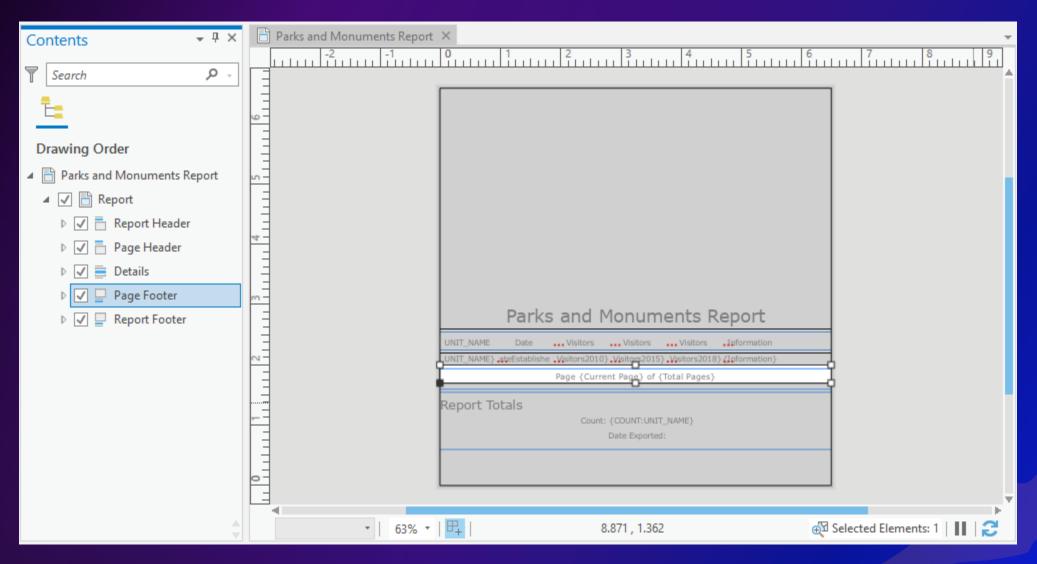

|    |
|                            |                                                                                                                                 |    |
|                            |                                                                                                                                 |    |
|                            |                                                                                                                                 |    |
| Ç                          |                                                                                                                                 |    |

Headers appear at the beginning of the report



Footers appear at the end of the report

| Contents 👻 🖣 🗙             | Parks and Monuments Report ×                                        |   |
|----------------------------|---------------------------------------------------------------------|---|
| Search P -                 |                                                                     |   |
| Ē                          |                                                                     |   |
| Drawing Order              |                                                                     |   |
| Drawing Order              |                                                                     |   |
| Parks and Monuments Report |                                                                     |   |
| 🔺 🗹 🛅 Report