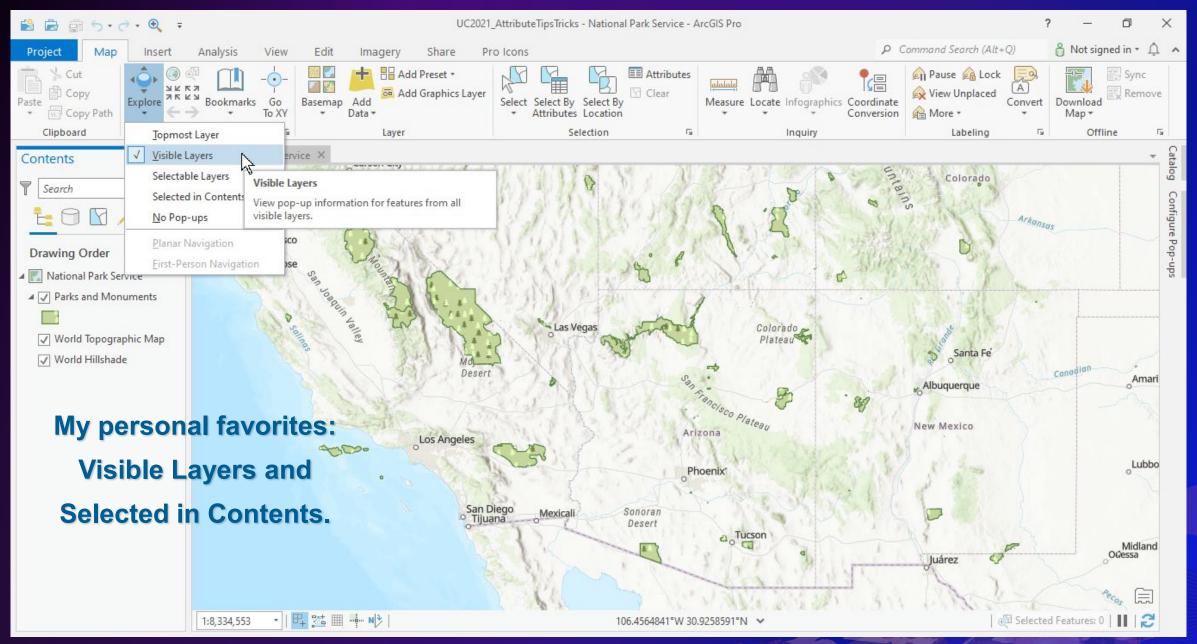

### ArcGIS Pro: Tips and Tricks for Exploring Your Attributes

Today we're going to discuss our favorite tips and tricks for working with attributes in:

Tables, Pop-ups, **Reports** and UC2021 AttributeTipsTricks - ArcGIS Pro  $\times$ Date Name Visitors (2010) Visitors (2015) Visitors (2018) Established 10/31/1994 1,434,976 2,025,756 2,942,382 Joshua Tree National Park Parks and Monuments × Pop-up Field: 📰 Add 📰 Calculate 🛛 Selection: 🖫 Select By Attributes 🎰 Parks and Monuments - Grand Canyon National Park Two distinct desert ecosystems, the Mojave and the Colorado, come together in Joshua Tree National Park. A fascinating variety of OBJECTID \* Shape \* UNIT NAME UNIT\_TYPE Region: Intermountai plants and animals make their homes in a land sculpted by strong Park name: State: Arizona winds and occasional torrents of rain. Dark night skies, a rich Polygon Little Bighorn Battlefi... National Monumen Official NPS Logo cultural history, and surreal geologic features add to the wonder o Grand Canyon this vast wilderness in southern California. Come explore for National Monumen 2 Polygon Capulin Volcano Nati... National Park Polygon Park type: 3 Gila Cliff Dwellings N... National Monumen National Park Polygon Tuzigoot National M... National Monumen 598,205 468,106 699,023 3/4/1940 Kings Canyon National Park Date established: 5 Polygon Castillo de San Marco... National Monumen February 1919 This dramatic landscape testifies to nature's size, beauty, and Image from NPS web. Timpanogos Cave Na... National Monumen Polygon diversity—huge mountains, rugged foothills, deep canyons, vast caverns, and the world's largest trees. The parks lie side by side in Polygon Tonto National Monu... National Monumen Park information: the southern Sierra Nevada east of the San Joaquin Valley. Weather varies a lot by season and elevation, which ranges from 1,370' to Buck Island Reef Nati... National Monumen \_ocated in Arizona, Grand Canyon National Park encompasses 277 miles (446 km) of th€ Polygon 14.494' River and adjacent uplands. The park is home to much of the immense Grand Canvon: a km) deep, and up to 18 miles (29 km) wide. Layered bands of colorful rock reveal millio Polygon Sunset Crater Volcan... National Monumen of geologic history. Grand Canyon is unmatched in the incomparable vistas it offers visite m. 10 Pipe Spring National... National Monumen 10 Polygon 8/9/1916 384,570 468,092 499,435 Lassen Volcanic National El Morro National Mo... Annual Park Visitors Visitors (2010) 11 11 Polygon National Monumen Park Visitors (2011) 600000 12 12 Polygon Castle Clinton Nation... National Monumen 5000000 Visitors (2012) Lassen Volcanic National Park is home to steaming fumaroles, 4000000 meadows freckled with wildflowers, clear mountain lakes, and Visitors (2013) 13 13 Polygon Fossil Butte National. National Monumen 3000000 numerous volcanoes. Jagged peaks tell the story of its eruptive Visitors (2014) past while hot water continues to shape the land. Polygon Hovenweep National... National Monumen 14 14 Visitors (2015) Visitors (2016) V V V V V V 0 of 146 selected Filte Visitors (2017) Total number of visitors reported by NPS Visitors (2018) 11/21/1925 130,765 108,687 127,771 Lava Beds National 112.6837016°W 36.1727754°N Monument Lava Beds National Monument is a land of turmoil, both geological