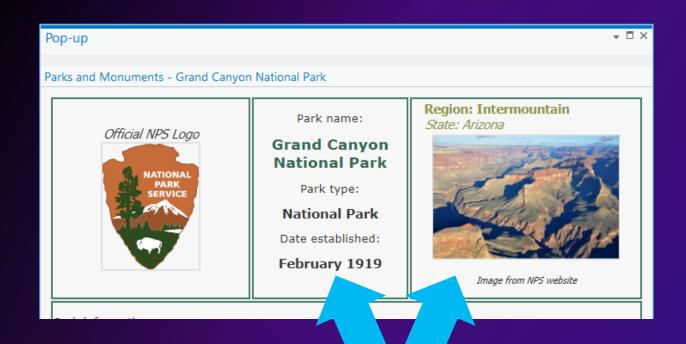

### ArcGIS Pro: Tips and Tricks for Exploring Your Attributes

Today we're going to discuss our favorite tips and tricks for working with attributes in:

Tables, Pop-ups, **Reports** and UC2021 AttributeTipsTricks - ArcGIS Pro  $\times$ Date Name Visitors (2010) Visitors (2015) Visitors (2018) Established 10/31/1994 1,434,976 2,025,756 2,942,382 Joshua Tree National Park Parks and Monuments × Pop-up Field: 📰 Add 📰 Calculate 🛛 Selection: 🖫 Select By Attributes 🎰 Parks and Monuments - Grand Canyon National Park Two distinct desert ecosystems, the Mojave and the Colorado, come together in Joshua Tree National Park. A fascinating variety of OBJECTID \* Shape \* UNIT NAME UNIT\_TYPE Region: Intermountai plants and animals make their homes in a land sculpted by strong Park name: State: Arizona winds and occasional torrents of rain. Dark night skies, a rich Polygon Little Bighorn Battlefi... National Monumen Official NPS Logo cultural history, and surreal geologic features add to the wonder o Grand Canyon this vast wilderness in southern California. Come explore for National Monumen 2 Polygon Capulin Volcano Nati... National Park Polygon Park type: 3 Gila Cliff Dwellings N... National Monumen National Park Polygon Tuzigoot National M... National Monumen 598,205 468,106 699,023 3/4/1940 Kings Canyon National Park Date established: 5 Polygon Castillo de San Marco... National Monumen February 1919 This dramatic landscape testifies to nature's size, beauty, and Image from NPS web. Timpanogos Cave Na... National Monumen Polygon diversity—huge mountains, rugged foothills, deep canyons, vast caverns, and the world's largest trees. The parks lie side by side in Polygon Tonto National Monu... National Monumen Park information: the southern Sierra Nevada east of the San Joaquin Valley. Weather varies a lot by season and elevation, which ranges from 1,370' to Buck Island Reef Nati... National Monumen \_ocated in Arizona, Grand Canyon National Park encompasses 277 miles (446 km) of th€ Polygon 14.494' River and adjacent uplands. The park is home to much of the immense Grand Canvon: a km) deep, and up to 18 miles (29 km) wide. Layered bands of colorful rock reveal millio Polygon Sunset Crater Volcan... National Monumen of geologic history. Grand Canyon is unmatched in the incomparable vistas it offers visite m. 10 Pipe Spring National... National Monumen 10 Polygon 8/9/1916 384,570 468,092 499,435 Lassen Volcanic National El Morro National Mo... Annual Park Visitors Visitors (2010) 11 11 Polygon National Monumen Park Visitors (2011) 600000 12 12 Polygon Castle Clinton Nation... National Monumen 5000000 Visitors (2012) Lassen Volcanic National Park is home to steaming fumaroles, 4000000 meadows freckled with wildflowers, clear mountain lakes, and Visitors (2013) 13 13 Polygon Fossil Butte National. National Monumen 3000000 numerous volcanoes. Jagged peaks tell the story of its eruptive Visitors (2014) past while hot water continues to shape the land. Polygon Hovenweep National... National Monumen 14 14 Visitors (2015) Visitors (2016) V V V V V V 0 of 146 selected Filte Visitors (2017) Total number of visitors reported by NPS Visitors (2018) 11/21/1925 130,765 108,687 127,771 Lava Beds National 112.6837016°W 36.1727754°N Monument Lava Beds National Monument is a land of turmoil, both geological