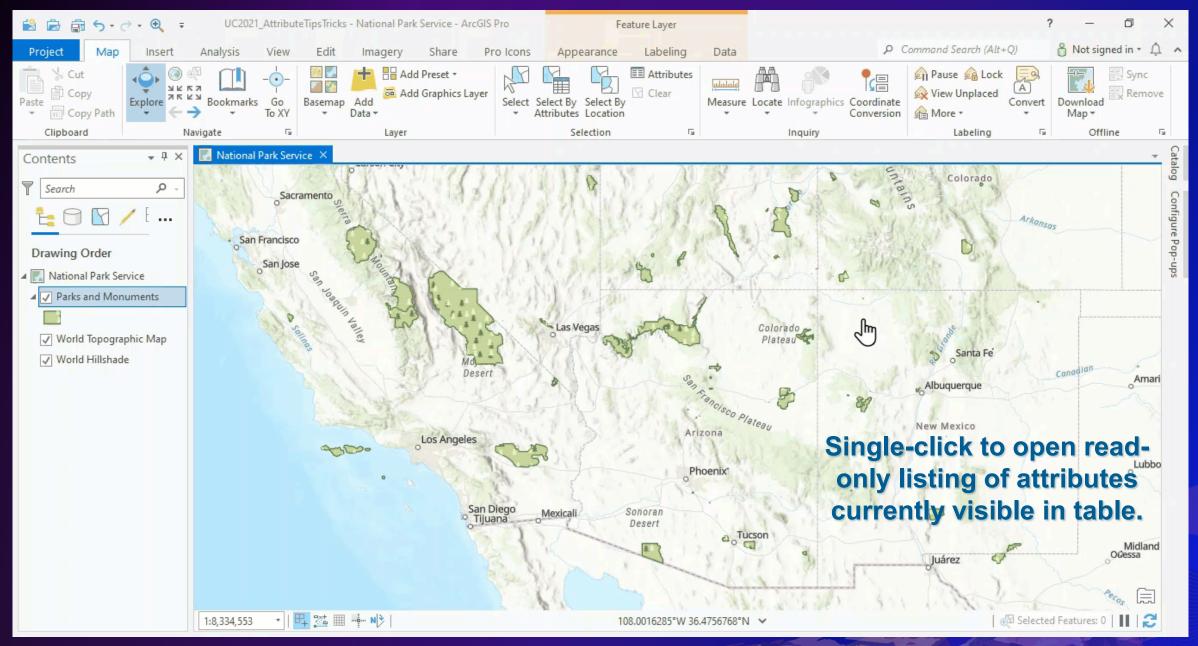

## ArcGIS Pro: Tips and Tricks for Exploring Your Attributes

Alycia Rajendran Jill Scholz Nathan Shephard

2021 ESRI USER CONFERENCE

### ArcGIS Pro: Tips and Tricks for Exploring Your Attributes

Today we're going to discuss our favorite tips and tricks for working with attributes in:

Tables, Pop-ups, **Reports** and UC2021 AttributeTipsTricks - ArcGIS Pro  $\times$ Date Name Visitors (2010) Visitors (2015) Visitors (2018) Established 10/31/1994 1,434,976 2,025,756 2,942,382 Joshua Tree National Park Parks and Monuments × Pop-up Field: 📰 Add 📰 Calculate 🛛 Selection: 🖫 Select By Attributes 🎰 Parks and Monuments - Grand Canyon National Park Two distinct desert ecosystems, the Mojave and the Colorado, come together in Joshua Tree National Park. A fascinating variety of OBJECTID \* Shape \* UNIT NAME UNIT\_TYPE Region: Intermountai plants and animals make their homes in a land sculpted by strong Park name: State: Arizona winds and occasional torrents of rain. Dark night skies, a rich Polygon Little Bighorn Battlefi... National Monumen Official NPS Logo cultural history, and surreal geologic features add to the wonder o Grand Canyon this vast wilderness in southern California. Come explore for National Monumen 2 Polygon Capulin Volcano Nati... National Park Polygon Park type: 3 Gila Cliff Dwellings N... National Monumen National Park Polygon Tuzigoot National M... National Monumen 598,205 468,106 699,023 3/4/1940 Kings Canyon National Park Date established: 5 Polygon Castillo de San Marco... National Monumen February 1919 This dramatic landscape testifies to nature's size, beauty, and Image from NPS web. Timpanogos Cave Na... National Monumen Polygon diversity—huge mountains, rugged foothills, deep canyons, vast caverns, and the world's largest trees. The parks lie side by side in Polygon Tonto National Monu... National Monumen Park information: the southern Sierra Nevada east of the San Joaquin Valley. Weather varies a lot by season and elevation, which ranges from 1,370' to Buck Island Reef Nati... National Monumen \_ocated in Arizona, Grand Canyon National Park encompasses 277 miles (446 km) of th€ Polygon 14.494' River and adjacent uplands. The park is home to much of the immense Grand Canvon: a km) deep, and up to 18 miles (29 km) wide. Layered bands of colorful rock reveal millio Polygon Sunset Crater Volcan... National Monumen of geologic history. Grand Canyon is unmatched in the incomparable vistas it offers visite m. 10 Pipe Spring National... National Monumen 10 Polygon 8/9/1916 384,570 468,092 499,435 Lassen Volcanic National El Morro National Mo... Annual Park Visitors Visitors (2010) 11 11 Polygon National Monumen Park Visitors (2011) 600000 12 12 Polygon Castle Clinton Nation... National Monumen 5000000 Visitors (2012) Lassen Volcanic National Park is home to steaming fumaroles, 4000000 meadows freckled with wildflowers, clear mountain lakes, and Visitors (2013) 13 13 Polygon Fossil Butte National. National Monumen 3000000 numerous volcanoes. Jagged peaks tell the story of its eruptive Visitors (2014) past while hot water continues to shape the land. Polygon Hovenweep National... National Monumen 14 14 Visitors (2015) Visitors (2016) V V V V V V 0 of 146 selected Filte Visitors (2017) Total number of visitors reported by NPS Visitors (2018) 11/21/1925 130,765 108,687 127,771 Lava Beds National 112.6837016°W 36.1727754°N Monument Lava Beds National Monument is a land of turmoil, both geological