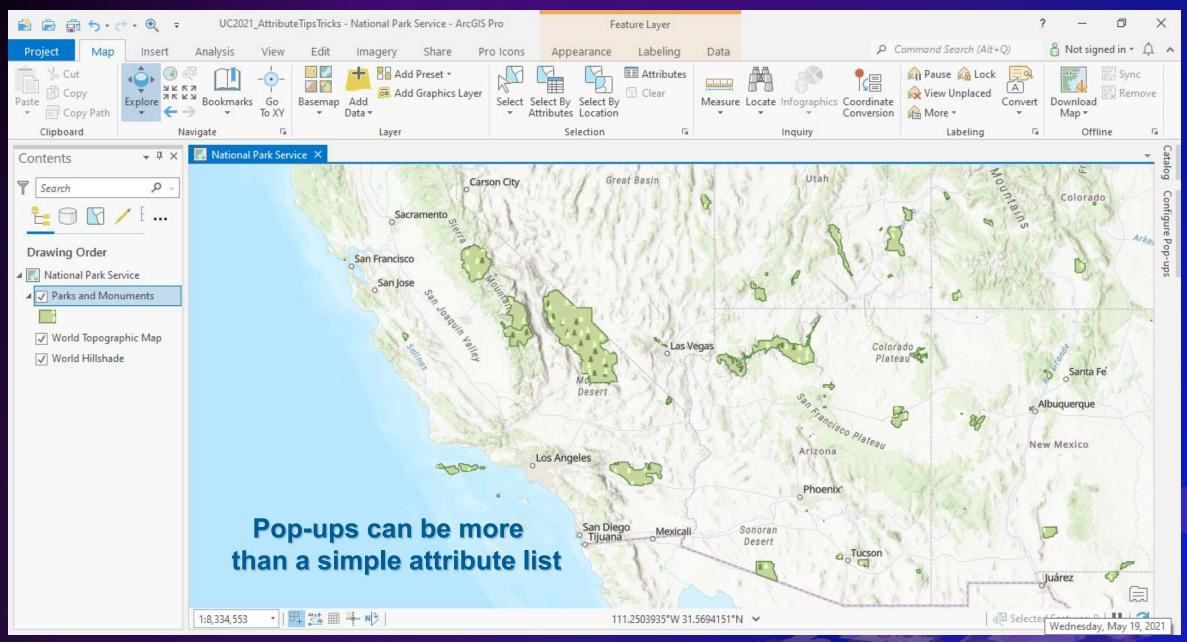

### ArcGIS Pro: Tips and Tricks for Exploring Your Attributes

Today we're going to discuss our favorite tips and tricks for working with attributes in:

Tables, Pop-ups, **Reports** and UC2021 AttributeTipsTricks - ArcGIS Pro  $\times$ Date Name Visitors (2010) Visitors (2015) Visitors (2018) Established 10/31/1994 1,434,976 2,025,756 2,942,382 Joshua Tree National Park Parks and Monuments × Pop-up Field: 📰 Add 📰 Calculate 🛛 Selection: 🖫 Select By Attributes 🎰 Parks and Monuments - Grand Canyon National Park Two distinct desert ecosystems, the Mojave and the Colorado, come together in Joshua Tree National Park. A fascinating variety of OBJECTID \* Shape \* UNIT NAME UNIT\_TYPE Region: Intermountai plants and animals make their homes in a land sculpted by strong Park name: State: Arizona winds and occasional torrents of rain. Dark night skies, a rich Polygon Little Bighorn Battlefi... National Monumen Official NPS Logo cultural history, and surreal geologic features add to the wonder o Grand Canyon this vast wilderness in southern California. Come explore for National Monumen 2 Polygon Capulin Volcano Nati... National Park Polygon Park type: 3 Gila Cliff Dwellings N... National Monumen National Park Polygon Tuzigoot National M... National Monumen 598,205 468,106 699,023 3/4/1940 Kings Canyon National Park Date established: 5 Polygon Castillo de San Marco... National Monumen February 1919 This dramatic landscape testifies to nature's size, beauty, and Image from NPS web. Timpanogos Cave Na... National Monumen Polygon diversity—huge mountains, rugged foothills, deep canyons, vast caverns, and the world's largest trees. The parks lie side by side in Polygon Tonto National Monu... National Monumen Park information: the southern Sierra Nevada east of the San Joaquin Valley. Weather varies a lot by season and elevation, which ranges from 1,370' to Buck Island Reef Nati... National Monumen \_ocated in Arizona, Grand Canyon National Park encompasses 277 miles (446 km) of th€ Polygon 14.494' River and adjacent uplands. The park is home to much of the immense Grand Canvon: a km) deep, and up to 18 miles (29 km) wide. Layered bands of colorful rock reveal millio Polygon Sunset Crater Volcan... National Monumen of geologic history. Grand Canyon is unmatched in the incomparable vistas it offers visite m. 10 Pipe Spring National... National Monumen 10 Polygon 8/9/1916 384,570 468,092 499,435 Lassen Volcanic National El Morro National Mo... Annual Park Visitors Visitors (2010) 11 11 Polygon National Monumen Park Visitors (2011) 600000 12 12 Polygon Castle Clinton Nation... National Monumen 5000000 Visitors (2012) Lassen Volcanic National Park is home to steaming fumaroles, 4000000 meadows freckled with wildflowers, clear mountain lakes, and Visitors (2013) 13 13 Polygon Fossil Butte National. National Monumen 3000000 numerous volcanoes. Jagged peaks tell the story of its eruptive Visitors (2014) past while hot water continues to shape the land. Polygon Hovenweep National... National Monumen 14 14 Visitors (2015) Visitors (2016) V V V V V V 0 of 146 selected Filte Visitors (2017) Total number of visitors reported by NPS Visitors (2018) 11/21/1925 130,765 108,687 127,771 Lava Beds National 112.6837016°W 36.1727754°N Monument Lava Beds National Monument is a land of turmoil, both geological