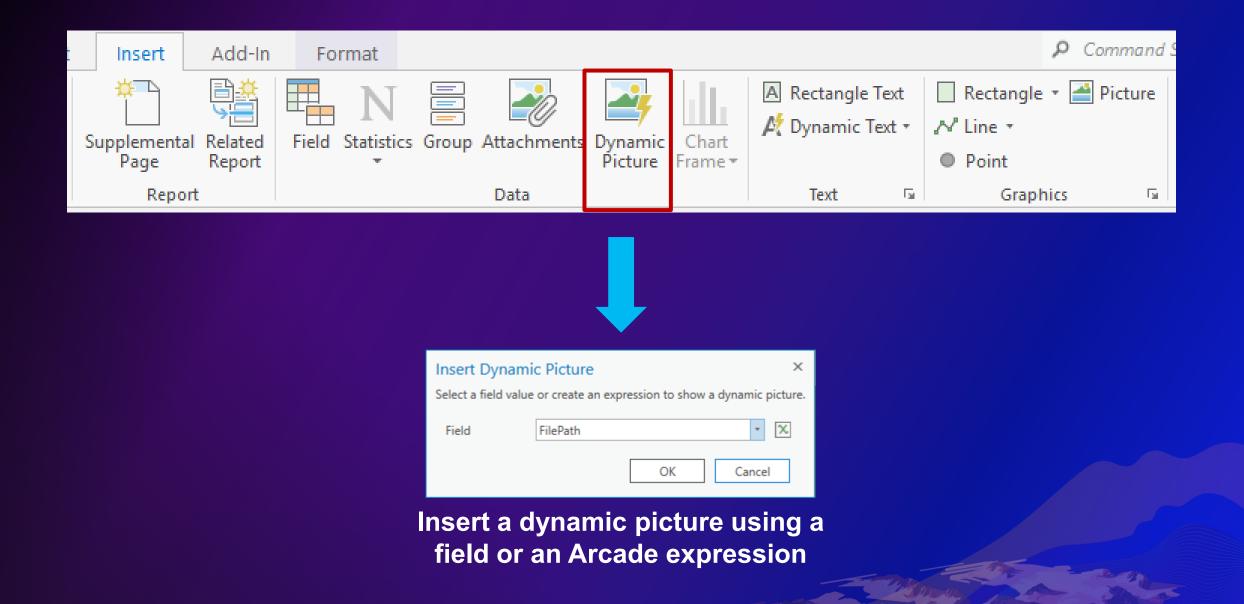

Attachment frame size | ze              |  |  |  |  |  |  |  |  |  |
| Width                   | 0.1688 in 🜲     |  |  |  |  |  |  |  |  |  |
| Height                  | 0.1786 in 🜲     |  |  |  |  |  |  |  |  |  |
| ✓ Image size            |                 |  |  |  |  |  |  |  |  |  |
| Width                   | 0.1688 in 🌲     |  |  |  |  |  |  |  |  |  |
| Height                  | 0.1786 in 🌲     |  |  |  |  |  |  |  |  |  |
| Column space            | 0 in 🜲          |  |  |  |  |  |  |  |  |  |
| Row space               | 0 in 🜲          |  |  |  |  |  |  |  |  |  |
| ✓ Position              |                 |  |  |  |  |  |  |  |  |  |
| Х:                      | 5.7494 in 🗘 📕 🖬 |  |  |  |  |  |  |  |  |  |
| Y:                      | 2 in 🗘 🗖 🗖      |  |  |  |  |  |  |  |  |  |



| Insert