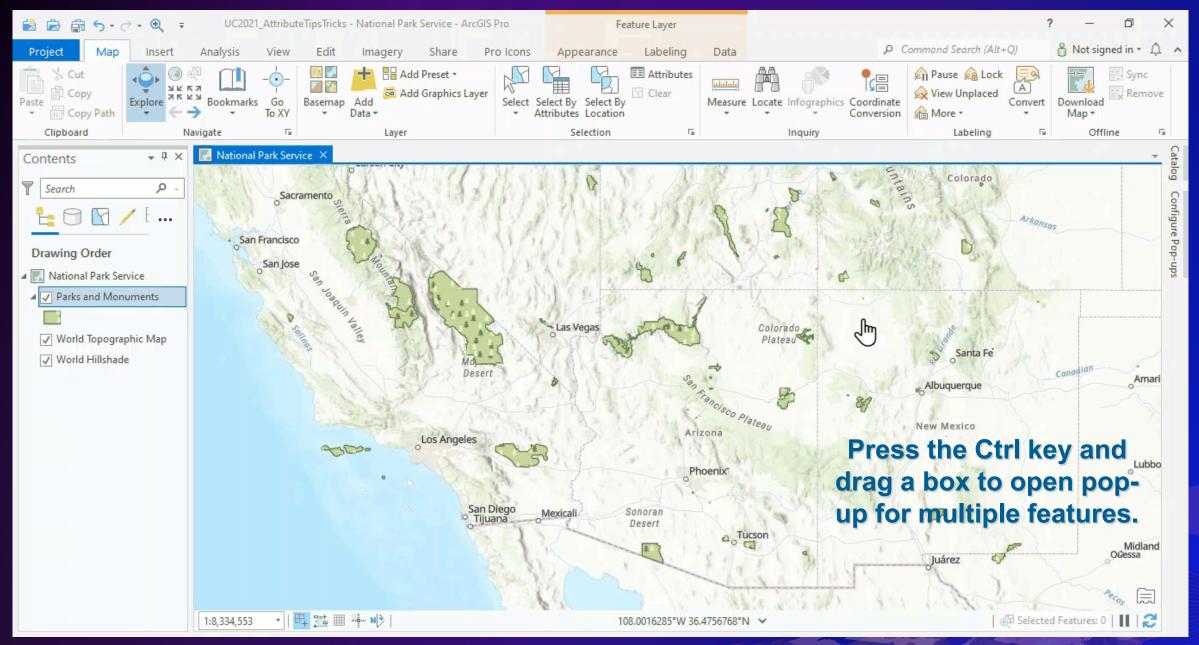

## ArcGIS Pro: Tips and Tricks for Exploring Your Attributes

Alycia Rajendran Jill Scholz Nathan Shephard

2021 ESRI USER CONFERENCE

### ArcGIS Pro: Tips and Tricks for Exploring Your Attributes

Today we're going to discuss our favorite tips and tricks for working with attributes in:

Tables, Pop-ups, **Reports** and UC2021 AttributeTipsTricks - ArcGIS Pro  $\times$ Date Name Visitors (2010) Visitors (2015) Visitors (2018) Established 10/31/1994 1,434,976 2,025,756 2,942,382 Joshua Tree National Park Parks and Monuments × Pop-up Field: 📰 Add 📰 Calculate 🛛 Selection: 🖫 Select By Attributes 🎰 Parks and Monuments - Grand Canyon National Park Two distinct desert ecosystems, the Mojave and the Colorado, come together in Joshua Tree National Park. A fascinating variety of OBJECTID \* Shape \* UNIT NAME UNIT\_TYPE Region: Intermountai plants and animals make their homes in a land sculpted by strong Park name: State: Arizona winds and occasional torrents of rain. Dark night skies, a rich Polygon Little Bighorn Battlefi... National Monumen Official NPS Logo cultural history, and surreal geologic features add to the wonder o Grand Canyon this vast wilderness in southern California. Come explore for National Monumen 2 Polygon Capulin Volcano Nati... National Park Polygon Park type: 3 Gila Cliff Dwellings N... National Monumen National Park Polygon Tuzigoot National M... National Monumen 598,205 468,106 699,023 3/4/1940 Kings Canyon National Park Date established: 5 Polygon Castillo de San Marco... National Monumen February 1919 This dramatic landscape testifies to nature's size, beauty, and Image from NPS web. Timpanogos Cave Na... National Monumen Polygon diversity—huge mountains, rugged foothills, deep canyons, vast caverns, and the world's largest trees. The parks lie side by side in Polygon Tonto National Monu... National Monumen Park information: the southern Sierra Nevada east of the San Joaquin Valley. Weather varies a lot by season and elevation, which ranges from 1,370' to Buck Island Reef Nati... National Monumen \_ocated in Arizona, Grand Canyon National Park encompasses 277 miles (446 km) of th€ Polygon 14.494' River and adjacent uplands. The park is home to much of the immense Grand Canvon: a km) deep, and up to 18 miles (29 km) wide. Layered bands of colorful rock reveal millio Polygon Sunset Crater Volcan... National Monumen of geologic history. Grand Canyon is unmatched in the incomparable vistas it offers visite m. 10 Pipe Spring National... National Monumen 10 Polygon 8/9/1916 384,570 468,092 499,435 Lassen Volcanic National El Morro National Mo... Annual Park Visitors Visitors (2010) 11 11 Polygon National Monumen Park Visitors (2011) 600000 12 12 Polygon Castle Clinton Nation... National Monumen 5000000 Visitors (2012) Lassen Volcanic National Park is home to steaming fumaroles, 4000000 meadows freckled with wildflowers, clear mountain lakes, and Visitors (2013) 13 13 Polygon Fossil Butte National. National Monumen 3000000 numerous volcanoes. Jagged peaks tell the story of its eruptive Visitors (2014) past while hot water continues to shape the land. Polygon Hovenweep National... National Monumen 14 14 Visitors (2015) Visitors (2016) V V V V V V 0 of 146 selected Filte Visitors (2017) Total number of visitors reported by NPS Visitors (2018) 11/21/1925 130,765 108,687 127,771 Lava Beds National 112.6837016°W 36.1727754°N Monument Lava Beds National Monument is a land of turmoil, both geological