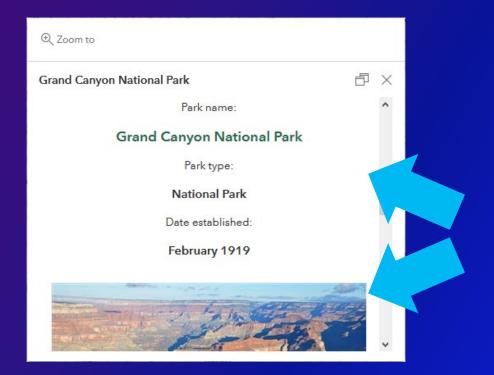

### ArcGIS Pro: Tips and Tricks for Exploring Your Attributes

Today we're going to discuss our favorite tips and tricks for working with attributes in:

Tables, Pop-ups, **Reports** and UC2021 AttributeTipsTricks - ArcGIS Pro  $\times$ Date Name Visitors (2010) Visitors (2015) Visitors (2018) Established 10/31/1994 1,434,976 2,025,756 2,942,382 Joshua Tree National Park Parks and Monuments × Pop-up Field: 📰 Add 📰 Calculate 🛛 Selection: 🖫 Select By Attributes 🎰 Parks and Monuments - Grand Canyon National Park Two distinct desert ecosystems, the Mojave and the Colorado, come together in Joshua Tree National Park. A fascinating variety of OBJECTID \* Shape \* UNIT NAME UNIT\_TYPE Region: Intermountai plants and animals make their homes in a land sculpted by strong Park name: State: Arizona winds and occasional torrents of rain. Dark night skies, a rich Polygon Little Bighorn Battlefi... National Monumen Official NPS Logo cultural history, and surreal geologic features add to the wonder o Grand Canyon this vast wilderness in southern California. Come explore for National Monumen 2 Polygon Capulin Volcano Nati... National Park Polygon Park type: 3 Gila Cliff Dwellings N... National Monumen National Park Polygon Tuzigoot National M... National Monumen 598,205 468,106 699,023 3/4/1940 Kings Canyon National Park Date established: 5 Polygon Castillo de San Marco... National Monumen February 1919 This dramatic landscape testifies to nature's size, beauty, and Image from NPS web. Timpanogos Cave Na... National Monumen Polygon diversity—huge mountains, rugged foothills, deep canyons, vast caverns, and the world's largest trees. The parks lie side by side in Polygon Tonto National Monu... National Monumen Park information: the southern Sierra Nevada east of the San Joaquin Valley. Weather varies a lot by season and elevation, which ranges from 1,370' to Buck Island Reef Nati... National Monumen \_ocated in Arizona, Grand Canyon National Park encompasses 277 miles (446 km) of th€ Polygon 14.494' River and adjacent uplands. The park is home to much of the immense Grand Canvon: a km) deep, and up to 18 miles (29 km) wide. Layered bands of colorful rock reveal millio Polygon Sunset Crater Volcan... National Monumen of geologic history. Grand Canyon is unmatched in the incomparable vistas it offers visite m. 10 Pipe Spring National... National Monumen 10 Polygon 8/9/1916 384,570 468,092 499,435 Lassen Volcanic National El Morro National Mo... Annual Park Visitors Visitors (2010) 11 11 Polygon National Monumen Park Visitors (2011) 600000 12 12 Polygon Castle Clinton Nation... National Monumen 5000000 Visitors (2012) Lassen Volcanic National Park is home to steaming fumaroles, 4000000 meadows freckled with wildflowers, clear mountain lakes, and Visitors (2013) 13 13 Polygon Fossil Butte National. National Monumen 3000000 numerous volcanoes. Jagged peaks tell the story of its eruptive Visitors (2014) past while hot water continues to shape the land. Polygon Hovenweep National... National Monumen 14 14 Visitors (2015) Visitors (2016) V V V V V V 0 of 146 selected Filte Visitors (2017) Total number of visitors reported by NPS Visitors (2018) 11/21/1925 130,765 108,687 127,771 Lava Beds National 112.6837016°W 36.1727754°N Monument Lava Beds National Monument is a land of turmoil, both geological