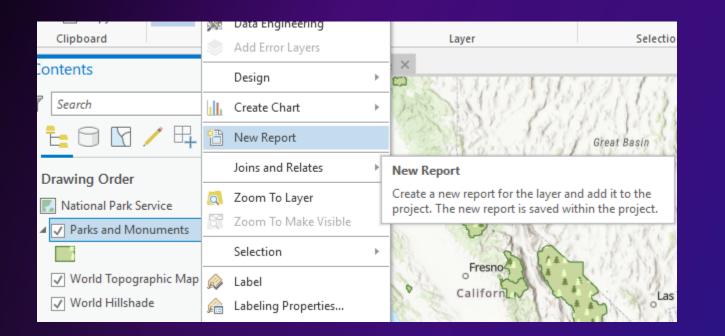

### ArcGIS Pro: Tips and Tricks for Exploring Your Attributes

Today we're going to discuss our favorite tips and tricks for working with attributes in:

Tables, Pop-ups, **Reports** and UC2021 AttributeTipsTricks - ArcGIS Pro  $\times$ Date Name Visitors (2010) Visitors (2015) Visitors (2018) Established 10/31/1994 1,434,976 2,025,756 2,942,382 Joshua Tree National Park Parks and Monuments × Pop-up Field: 📰 Add 📰 Calculate 🛛 Selection: 🖫 Select By Attributes 🎰 Parks and Monuments - Grand Canyon National Park Two distinct desert ecosystems, the Mojave and the Colorado, come together in Joshua Tree National Park. A fascinating variety of OBJECTID \* Shape \* UNIT NAME UNIT\_TYPE Region: Intermountai plants and animals make their homes in a land sculpted by strong Park name: State: Arizona winds and occasional torrents of rain. Dark night skies, a rich Polygon Little Bighorn Battlefi... National Monumen Official NPS Logo cultural history, and surreal geologic features add to the wonder o Grand Canyon this vast wilderness in southern California. Come explore for National Monumen 2 Polygon Capulin Volcano Nati... National Park Polygon Park type: 3 Gila Cliff Dwellings N... National Monumen National Park Polygon Tuzigoot National M... National Monumen 598,205 468,106 699,023 3/4/1940 Kings Canyon National Park Date established: 5 Polygon Castillo de San Marco... National Monumen February 1919 This dramatic landscape testifies to nature's size, beauty, and Image from NPS web. Timpanogos Cave Na... National Monumen Polygon diversity—huge mountains, rugged foothills, deep canyons, vast caverns, and the world's largest trees. The parks lie side by side in Polygon Tonto National Monu... National Monumen Park information: the southern Sierra Nevada east of the San Joaquin Valley. Weather varies a lot by season and elevation, which ranges from 1,370' to Buck Island Reef Nati... National Monumen \_ocated in Arizona, Grand Canyon National Park encompasses 277 miles (446 km) of th€ Polygon 14.494' River and adjacent uplands. The park is home to much of the immense Grand Canvon: a km) deep, and up to 18 miles (29 km) wide. Layered bands of colorful rock reveal millio Polygon Sunset Crater Volcan... National Monumen of geologic history. Grand Canyon is unmatched in the incomparable vistas it offers visite m. 10 Pipe Spring National... National Monumen 10 Polygon 8/9/1916 384,570 468,092 499,435 Lassen Volcanic National El Morro National Mo... Annual Park Visitors Visitors (2010) 11 11 Polygon National Monumen Park Visitors (2011) 600000 12 12 Polygon Castle Clinton Nation... National Monumen 5000000 Visitors (2012) Lassen Volcanic National Park is home to steaming fumaroles, 4000000 meadows freckled with wildflowers, clear mountain lakes, and Visitors (2013) 13 13 Polygon Fossil Butte National. National Monumen 3000000 numerous volcanoes. Jagged peaks tell the story of its eruptive Visitors (2014) past while hot water continues to shape the land. Polygon Hovenweep National... National Monumen 14 14 Visitors (2015) Visitors (2016) V V V V V V 0 of 146 selected Filte Visitors (2017) Total number of visitors reported by NPS Visitors (2018) 11/21/1925 130,765 108,687 127,771 Lava Beds National 112.6837016°W 36.1727754°N Monument Lava Beds National Monument is a land of turmoil, both geological