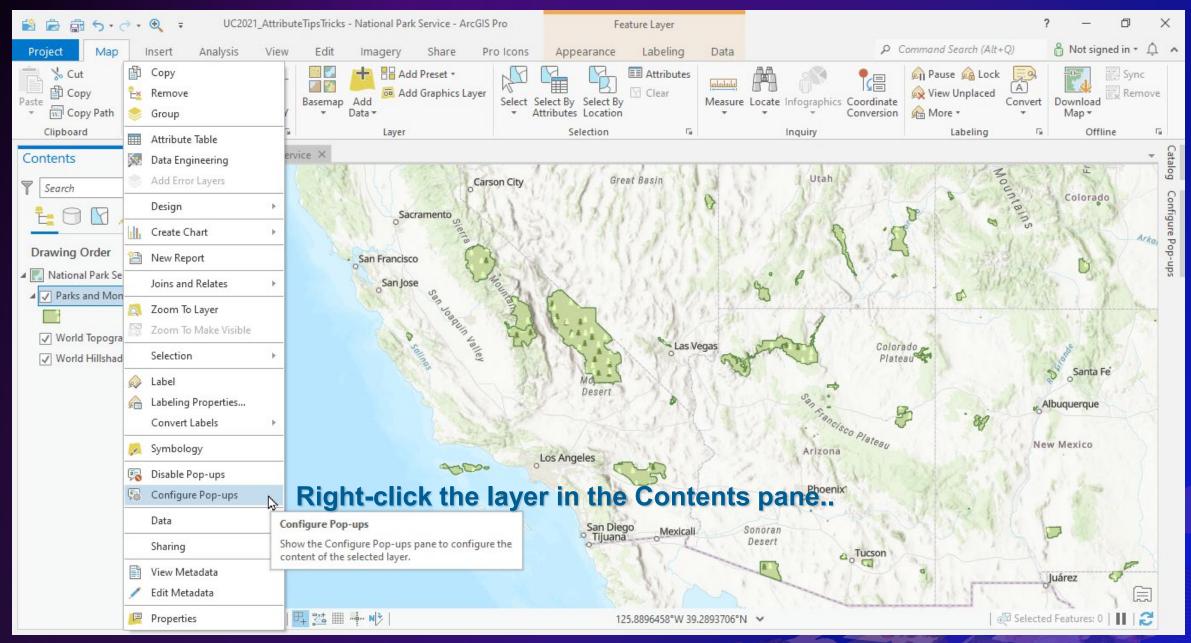

### ArcGIS Pro: Tips and Tricks for Exploring Your Attributes

Today we're going to discuss our favorite tips and tricks for working with attributes in:

Tables, Pop-ups, **Reports** and UC2021 AttributeTipsTricks - ArcGIS Pro  $\times$ Date Name Visitors (2010) Visitors (2015) Visitors (2018) Established 10/31/1994 1,434,976 2,025,756 2,942,382 Joshua Tree National Park Parks and Monuments × Pop-up Field: 📰 Add 📰 Calculate 🛛 Selection: 🖫 Select By Attributes 🎰 Parks and Monuments - Grand Canyon National Park Two distinct desert ecosystems, the Mojave and the Colorado, come together in Joshua Tree National Park. A fascinating variety of OBJECTID \* Shape \* UNIT NAME UNIT\_TYPE Region: Intermountai plants and animals make their homes in a land sculpted by strong Park name: State: Arizona winds and occasional torrents of rain. Dark night skies, a rich Polygon Little Bighorn Battlefi... National Monumen Official NPS Logo cultural history, and surreal geologic features add to the wonder o Grand Canyon this vast wilderness in southern California. Come explore for National Monumen 2 Polygon Capulin Volcano Nati... National Park Polygon Park type: 3 Gila Cliff Dwellings N... National Monumen National Park Polygon Tuzigoot National M... National Monumen 598,205 468,106 699,023 3/4/1940 Kings Canyon National Park Date established: 5 Polygon Castillo de San Marco... National Monumen February 1919 This dramatic landscape testifies to nature's size, beauty, and Image from NPS web. Timpanogos Cave Na... National Monumen Polygon diversity—huge mountains, rugged foothills, deep canyons, vast caverns, and the world's largest trees. The parks lie side by side in Polygon Tonto National Monu... National Monumen Park information: the southern Sierra Nevada east of the San Joaquin Valley. Weather varies a lot by season and elevation, which ranges from 1,370' to Buck Island Reef Nati... National Monumen \_ocated in Arizona, Grand Canyon National Park encompasses 277 miles (446 km) of th€ Polygon 14.494' River and adjacent uplands. The park is home to much of the immense Grand Canvon: a km) deep, and up to 18 miles (29 km) wide. Layered bands of colorful rock reveal millio Polygon Sunset Crater Volcan... National Monumen of geologic history. Grand Canyon is unmatched in the incomparable vistas it offers visite m. 10 Pipe Spring National... National Monumen 10 Polygon 8/9/1916 384,570 468,092 499,435 Lassen Volcanic National El Morro National Mo... Annual Park Visitors Visitors (2010) 11 11 Polygon National Monumen Park Visitors (2011) 600000 12 12 Polygon Castle Clinton Nation... National Monumen 5000000 Visitors (2012) Lassen Volcanic National Park is home to steaming fumaroles, 4000000 meadows freckled with wildflowers, clear mountain lakes, and Visitors (2013) 13 13 Polygon Fossil Butte National. National Monumen 3000000 numerous volcanoes. Jagged peaks tell the story of its eruptive Visitors (2014) past while hot water continues to shape the land. Polygon Hovenweep National... National Monumen 14 14 Visitors (2015) Visitors (2016) V V V V V V 0 of 146 selected Filte Visitors (2017) Total number of visitors reported by NPS Visitors (2018) 11/21/1925 130,765 108,687 127,771 Lava Beds National 112.6837016°W 36.1727754°N Monument Lava Beds National Monument is a land of turmoil, both geological