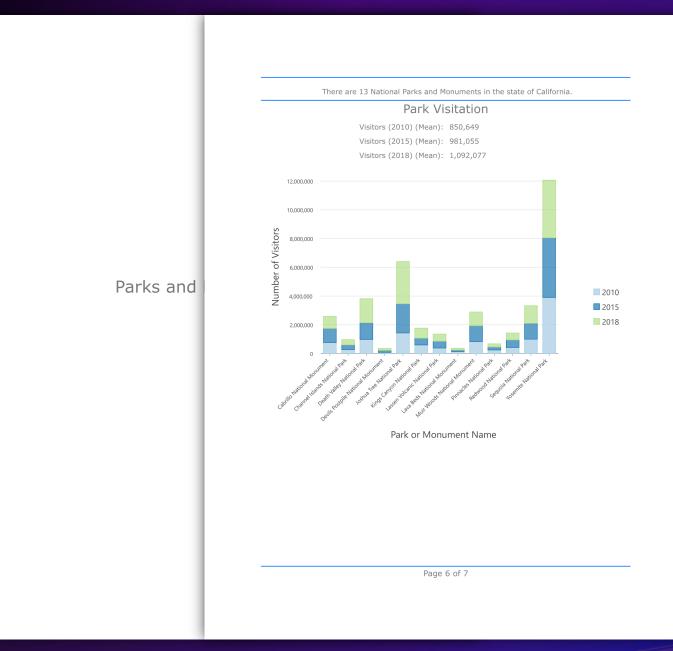

|  |  |  |  |  |  |

Reminder: Here is what the original pop-up looked like.

## Attributes in a pop-up: When publishing



Not all items are currently supported online

- Grid will be condensed into single column
- Unsupported numeric/date formatting lost
- Images sourced from local URLs removed



## Attributes in a pop-up: Focus changes



# **Attributes in a Report**

Alycia Rajendran

Parks and Monuments Report

Parks and Monuments Report

Well-formatted, multipage representation of your data







## Create a new report from a map layer





Create a new report from the Insert tab on the ribbon

Create a new report from a map layer



Set the report name and data source on the first page.

Tip: Click the navigation dots at the top of the pane to go to any page

| Create New R                                                                                                                    | Create New Report                                                                                                                                                                                |   |  |  |  |  |  |  |  |
|---------------------------------------------------------------------------------------------------------------------------------|------------------------------------------