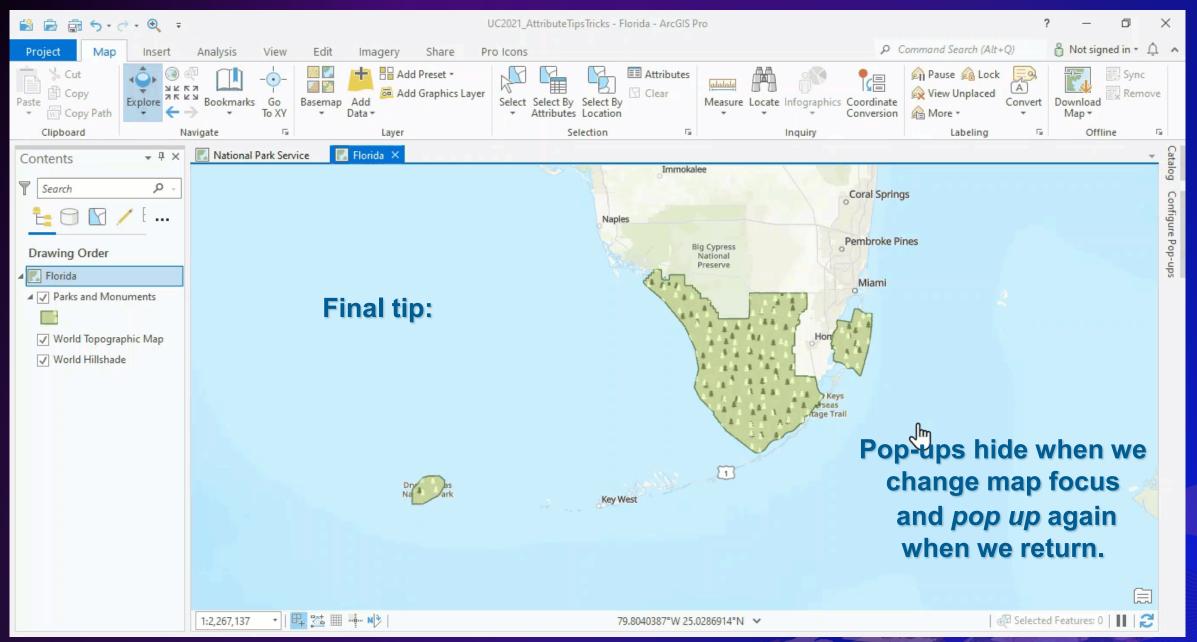

### ArcGIS Pro: Tips and Tricks for Exploring Your Attributes

Today we're going to discuss our favorite tips and tricks for working with attributes in:

Tables, Pop-ups, **Reports** and UC2021 AttributeTipsTricks - ArcGIS Pro  $\times$ Date Name Visitors (2010) Visitors (2015) Visitors (2018) Established 10/31/1994 1,434,976 2,025,756 2,942,382 Joshua Tree National Park Parks and Monuments × Pop-up Field: 📰 Add 📰 Calculate 🛛 Selection: 🖫 Select By Attributes 🎰 Parks and Monuments - Grand Canyon National Park Two distinct desert ecosystems, the Mojave and the Colorado, come together in Joshua Tree National Park. A fascinating variety of OBJECTID \* Shape \* UNIT NAME UNIT\_TYPE Region: Intermountai plants and animals make their homes in a land sculpted by strong Park name: State: Arizona winds and occasional torrents of rain. Dark night skies, a rich Polygon Little Bighorn Battlefi... National Monumen Official NPS Logo cultural history, and surreal geologic features add to the wonder o Grand Canyon this vast wilderness in southern California. Come explore for National Monumen 2 Polygon Capulin Volcano Nati... National Park Polygon Park type: 3 Gila Cliff Dwellings N... National Monumen National Park Polygon Tuzigoot National M... National Monumen 598,205 468,106 699,023 3/4/1940 Kings Canyon National Park Date established: 5 Polygon Castillo de San Marco... National Monumen February 1919 This dramatic landscape testifies to nature's size, beauty, and Image from NPS web. Timpanogos Cave Na... National Monumen Polygon diversity—huge mountains, rugged foothills, deep canyons, vast caverns, and the world's largest trees. The parks lie side by side in Polygon Tonto National Monu... National Monumen Park information: the southern Sierra Nevada east of the San Joaquin Valley. Weather varies a lot by season and elevation, which ranges from 1,370' to Buck Island Reef Nati... National Monumen \_ocated in Arizona, Grand Canyon National Park encompasses 277 miles (446 km) of th€ Polygon 14.494' River and adjacent uplands. The park is home to much of the immense Grand Canvon: a km) deep, and up to 18 miles (29 km) wide. Layered bands of colorful rock reveal millio Polygon Sunset Crater Volcan... National Monumen of geologic history. Grand Canyon is unmatched in the incomparable vistas it offers visite m. 10 Pipe Spring National... National Monumen 10 Polygon 8/9/1916 384,570 468,092 499,435 Lassen Volcanic National El Morro National Mo... Annual Park Visitors Visitors (2010) 11 11 Polygon National Monumen Park Visitors (2011) 600000 12 12 Polygon Castle Clinton Nation... National Monumen 5000000 Visitors (2012) Lassen Volcanic National Park is home to steaming fumaroles, 4000000 meadows freckled with wildflowers, clear mountain lakes, and Visitors (2013) 13 13 Polygon Fossil Butte National. National Monumen 3000000 numerous volcanoes. Jagged peaks tell the story of its eruptive Visitors (2014) past while hot water continues to shape the land. Polygon Hovenweep National... National Monumen 14 14 Visitors (2015) Visitors (2016) V V V V V V 0 of 146 selected Filte Visitors (2017) Total number of visitors reported by NPS Visitors (2018) 11/21/1925 130,765 108,687 127,771 Lava Beds National 112.6837016°W 36.1727754°N Monument Lava Beds National Monument is a land of turmoil, both geological