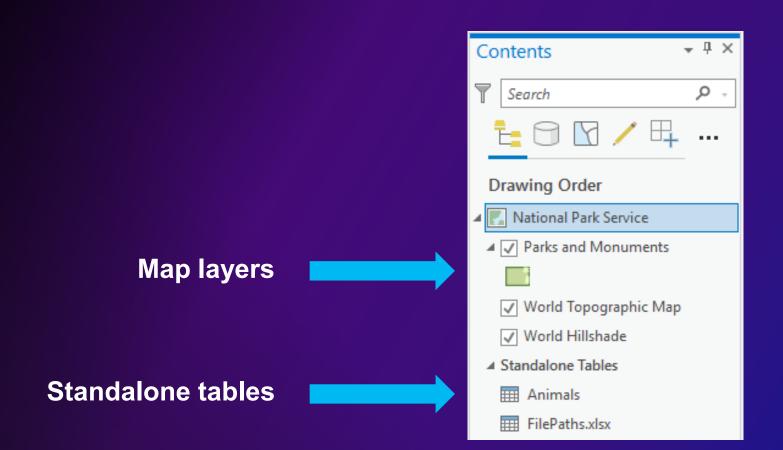

# **Attributes in the Table**

Alycia Rajendran

#### Attributes in the Table: What is a table?

Rows

| UC2021_AttributeTipsTricks - ArcGIS Pro |               |              |                         |                          |                      |                    |        |  |  |
|-----------------------------------------|---------------|--------------|-------------------------|--------------------------|----------------------|--------------------|--------|--|--|
|                                         | Parks and Mor | numents >    | <                       |                          |                      |                    | ~      |  |  |
| Field                                   | d: 📰 Add 🛛    | 🗄 Calculat   | e Selection: 🖫 Select   | t By Attributes 🛛 🕀 Zoom | n To 📲 Switch 📃 Clea | ar 戻 Delete 📮 Copy |        |  |  |
|                                         | OBJECTID *    | Shape *      | UNIT_NAME               | UNIT_TYPE                | STATENAME            | REGIONNAME         | Date E |  |  |
| 1                                       | 1             | Polygon      | Little Bighorn Battlefi | National Monument        | Montana              | Intermountain      | 7/1/19 |  |  |
| 2                                       | 2             | Polygon      | Capulin Volcano Nati    | National Monument        | New Mexico           | Intermountain      | 8/9/19 |  |  |
| 3                                       | 3             | Polygon      | Gila Cliff Dwellings N  | National Monument        | New Mexico           | Intermountain      | 11/16/ |  |  |
| 4                                       | 4             | Polygon      | Tuzigoot National M     | National Monument        | Arizona              | Intermountain      | 7/25/1 |  |  |
| 5                                       | 5             | Polygon      | Castillo de San Marco   | National Monument        | Florida              | Southeast          | 10/15/ |  |  |
| 6                                       | 6             | Polygon      | Timpanogos Cave Na      | National Monument        | Utah                 | Intermountain      | 10/14/ |  |  |
| 7                                       | 7             | Polygon      | Tonto National Monu     | National Monument        | Arizona              | Intermountain      | 10/21/ |  |  |
| 8                                       | 8             | Polygon      | Buck Island Reef Nati   | National Monument        | Virgin Islands       | Southeast          | 12/28/ |  |  |
| 9                                       | 9             | Polygon      | Sunset Crater Volcan    | National Monument        | Arizona              | Intermountain      | 5/30/1 |  |  |
| 10                                      | 10            | Polygon      | Pipe Spring National    | National Monument        | Arizona              | Intermountain      | 5/31/1 |  |  |
| 11                                      | 11            | Polygon      | El Morro National Mo    | National Monument        | New Mexico           | Intermountain      | 12/8/1 |  |  |
| 12                                      | 12            | Polygon      | Castle Clinton Nation   | National Monument        | New York             | Northeast          | 8/12/1 |  |  |
| 13                                      | 13            | Polygon      | Fossil Butte National   | National Monument        | Wyoming              | Intermountain      | 10/23/ |  |  |
| 14                                      | 14            | Polygon      | Hovenweep National      | National Monument        | Utah                 | Intermountain      | 3/2/19 |  |  |
|                                         |               | 0 of 146 sel | lected                  | Filters:                 | 9 49 17 0            | + 1009             | 6 - 2  |  |  |

#### Columns (Fields)

#### Values in cells are attributes