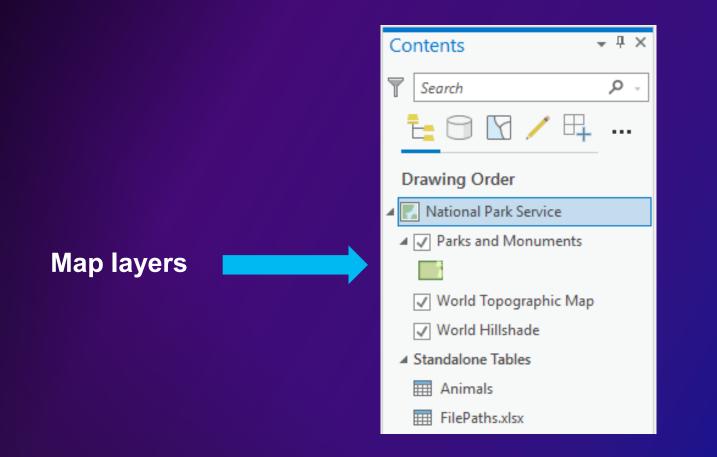

# **Attributes in the Table**

Alycia Rajendran

#### Attributes in the Table: What is a table?

Rows

| UC2021_AttributeTipsTricks - ArcGIS Pro |               |              |                         |                          |                      |                    |        |  |  |
|-----------------------------------------|---------------|--------------|-------------------------|--------------------------|----------------------|--------------------|--------|--|--|
|                                         | Parks and Mor | numents >    | <                       |                          |                      |                    | ~      |  |  |
| Field                                   | d: 📰 Add 🛛    | 🗄 Calculat   | e Selection: 🖫 Select   | t By Attributes 🛛 🕀 Zoom | n To 📲 Switch 📃 Clea | ar 戻 Delete 📮 Copy |        |  |  |
|                                         | OBJECTID *    | Shape *      | UNIT_NAME               | UNIT_TYPE                | STATENAME            | REGIONNAME         | Date E |  |  |
| 1                                       | 1             | Polygon      | Little Bighorn Battlefi | National Monument        | Montana              | Intermountain      | 7/1/19 |  |  |
| 2                                       | 2             | Polygon      | Capulin Volcano Nati    | National Monument        | New Mexico           | Intermountain      | 8/9/19 |  |  |
| 3                                       | 3             | Polygon      | Gila Cliff Dwellings N  | National Monument        | New Mexico           | Intermountain      | 11/16/ |  |  |
| 4                                       | 4             | Polygon      | Tuzigoot National M     | National Monument        | Arizona              | Intermountain      | 7/25/1 |  |  |
| 5                                       | 5             | Polygon      | Castillo de San Marco   | National Monument        | Florida              | Southeast          | 10/15/ |  |  |
| 6                                       | 6             | Polygon      | Timpanogos Cave Na      | National Monument        | Utah                 | Intermountain      | 10/14/ |  |  |
| 7                                       | 7             | Polygon      | Tonto National Monu     | National Monument        | Arizona              | Intermountain      | 10/21/ |  |  |
| 8                                       | 8             | Polygon      | Buck Island Reef Nati   | National Monument        | Virgin Islands       | Southeast          | 12/28/ |  |  |
| 9                                       | 9             | Polygon      | Sunset Crater Volcan    | National Monument        | Arizona              | Intermountain      | 5/30/1 |  |  |
| 10                                      | 10            | Polygon      | Pipe Spring National    | National Monument        | Arizona              | Intermountain      | 5/31/1 |  |  |
| 11                                      | 11            | Polygon      | El Morro National Mo    | National Monument        | New Mexico           | Intermountain      | 12/8/1 |  |  |
| 12                                      | 12            | Polygon      | Castle Clinton Nation   | National Monument        | New York             | Northeast          | 8/12/1 |  |  |
| 13                                      | 13            | Polygon      | Fossil Butte National   | National Monument        | Wyoming              | Intermountain      | 10/23/ |  |  |
| 14                                      | 14            | Polygon      | Hovenweep National      | National Monument        | Utah                 | Intermountain      | 3/2/19 |  |  |
|                                         |               | 0 of 146 sel | lected                  | Filters:                 | 9 49 17 0            | + 1009             | 6 - 2  |  |  |

#### Columns (Fields)

#### Values in cells are attributes