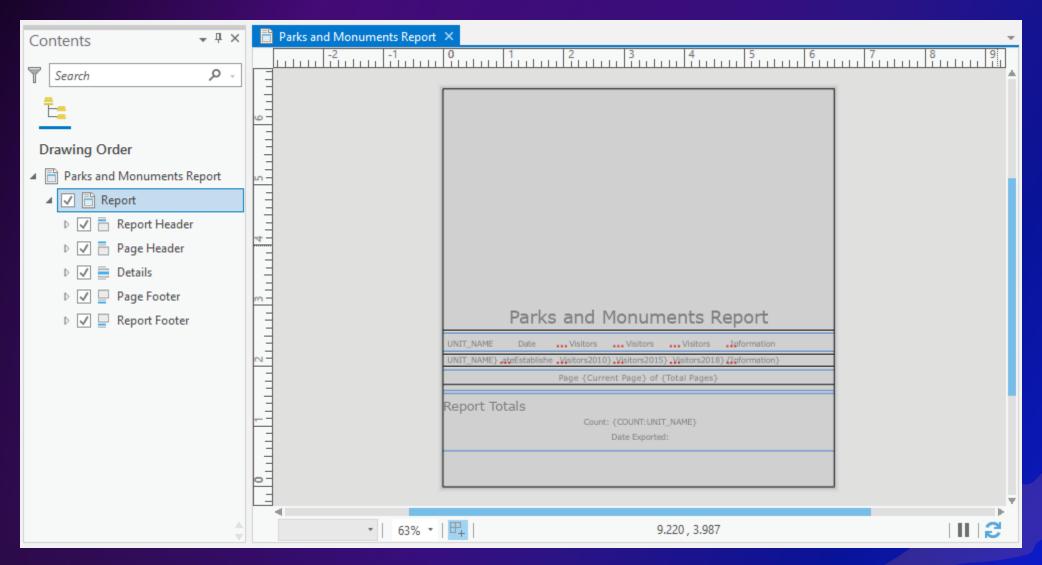

| Page 4/4                                                         |            |            |            |            |            |            |            |            |            |            |            |  |                                |
| Previous                   | Previous                    | Previous     | Previous Next Finish Cancel                                      |            |            |            |            |            |            |            |            |            |            |            |  |                                |

Define the look of your report using templates and styling

Tip: Hover over template and styling options to get more information.



A report is a project item

A Reports folder will contain all of the reports in your project.



The report view does not represent a page, it is a design space

| Contents 👻 🖣 🗙             | Parks and Monuments Report ×                                                                                                    |    |
|----------------------------|---------------------------------------------------------------------------------------------------------------------------------|----|
|                            |                                                                                                                                 |    |
| Search P -                 |                                                                                                                                 | h. |
| Ē.                         |