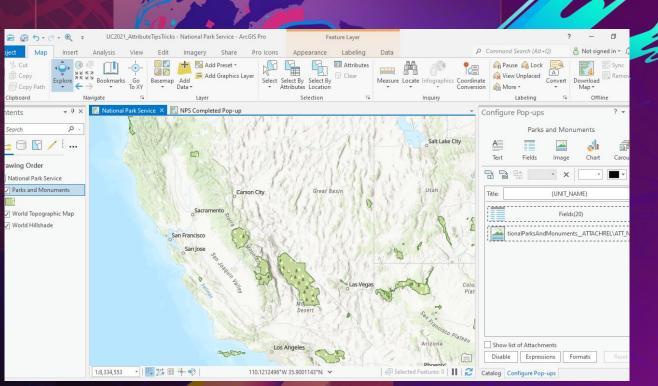

### ArcGIS Pro: Tips and Tricks for Exploring Your Attributes

Today we're going to discuss our favorite tips and tricks for working with attributes in:

Tables, Pop-ups, **Reports** and UC2021 AttributeTipsTricks - ArcGIS Pro  $\times$ Date Name Visitors (2010) Visitors (2015) Visitors (2018) Established 10/31/1994 1,434,976 2,025,756 2,942,382 Joshua Tree National Park Parks and Monuments × Pop-up Field: 📰 Add 📰 Calculate 🛛 Selection: 🖫 Select By Attributes 🎰 Parks and Monuments - Grand Canyon National Park Two distinct desert ecosystems, the Mojave and the Colorado, come together in Joshua Tree National Park. A fascinating variety of OBJECTID \* Shape \* UNIT NAME UNIT\_TYPE Region: Intermountai plants and animals make their homes in a land sculpted by strong Park name: State: Arizona winds and occasional torrents of rain. Dark night skies, a rich Polygon Little Bighorn Battlefi... National Monumen Official NPS Logo cultural history, and surreal geologic features add to the wonder o Grand Canyon this vast wilderness in southern California. Come explore for National Monumen 2 Polygon Capulin Volcano Nati... National Park Polygon Park type: 3 Gila Cliff Dwellings N... National Monumen National Park Polygon Tuzigoot National M... National Monumen 598,205 468,106 699,023 3/4/1940 Kings Canyon National Park Date established: 5 Polygon Castillo de San Marco... National Monumen February 1919 This dramatic landscape testifies to nature's size, beauty, and Image from NPS web. Timpanogos Cave Na... National Monumen Polygon diversity—huge mountains, rugged foothills, deep canyons, vast caverns, and the world's largest trees. The parks lie side by side in Polygon Tonto National Monu... National Monumen Park information: the southern Sierra Nevada east of the San Joaquin Valley. Weather varies a lot by season and elevation, which ranges from 1,370' to Buck Island Reef Nati... National Monumen \_ocated in Arizona, Grand Canyon National Park encompasses 277 miles (446 km) of th€ Polygon 14.494' River and adjacent uplands. The park is home to much of the immense Grand Canvon: a km) deep, and up to 18 miles (29 km) wide. Layered bands of colorful rock reveal millio Polygon Sunset Crater Volcan... National Monumen of geologic history. Grand Canyon is unmatched in the incomparable vistas it offers visite m. 10 Pipe Spring National... National Monumen 10 Polygon 8/9/1916 384,570 468,092 499,435 Lassen Volcanic National El Morro National Mo... Annual Park Visitors Visitors (2010) 11 11 Polygon National Monumen Park Visitors (2011) 600000 12 12 Polygon Castle Clinton Nation... National Monumen 5000000 Visitors (2012) Lassen Volcanic National Park is home to steaming fumaroles, 4000000 meadows freckled with wildflowers, clear mountain lakes, and Visitors (2013) 13 13 Polygon Fossil Butte National. National Monumen 3000000 numerous volcanoes. Jagged peaks tell the story of its eruptive Visitors (2014) past while hot water continues to shape the land. Polygon Hovenweep National... National Monumen 14 14 Visitors (2015) Visitors (2016) V V V V V V 0 of 146 selected Filte Visitors (2017) Total number of visitors reported by NPS Visitors (2018) 11/21/1925 130,765 108,687 127,771 Lava Beds National 112.6837016°W 36.1727754°N Monument Lava Beds National Monument is a land of turmoil, both geological