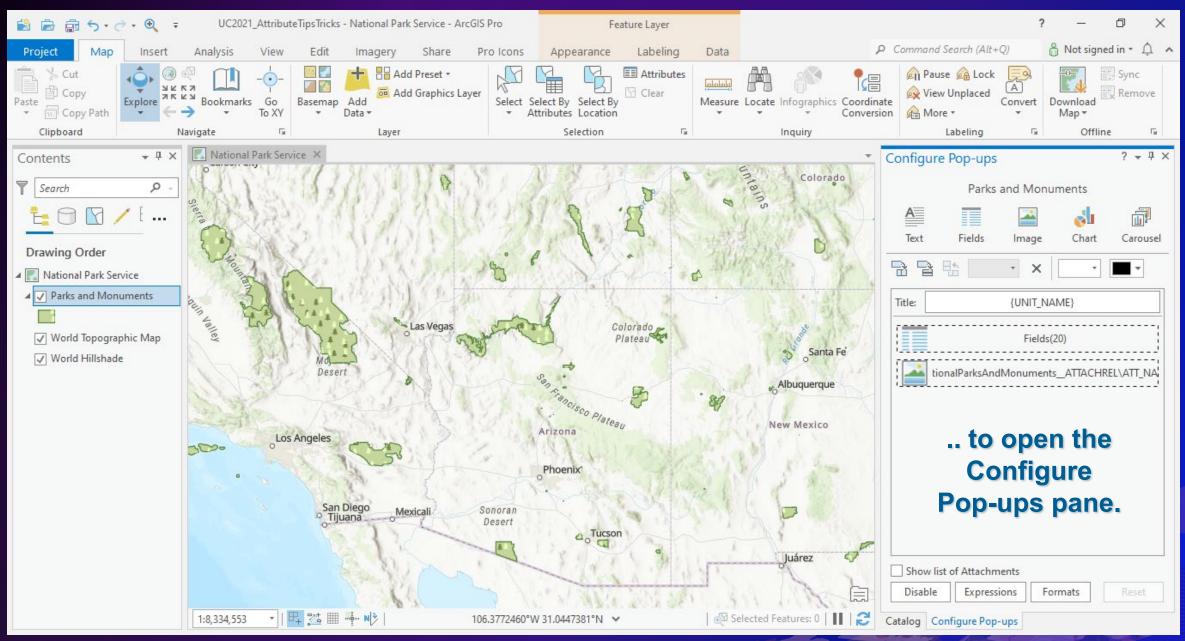

### ArcGIS Pro: Tips and Tricks for Exploring Your Attributes

Today we're going to discuss our favorite tips and tricks for working with attributes in:

Tables, Pop-ups, **Reports** and UC2021 AttributeTipsTricks - ArcGIS Pro  $\times$ Date Name Visitors (2010) Visitors (2015) Visitors (2018) Established 10/31/1994 1,434,976 2,025,756 2,942,382 Joshua Tree National Park Parks and Monuments × Pop-up Field: 📰 Add 📰 Calculate 🛛 Selection: 🖫 Select By Attributes 🎰 Parks and Monuments - Grand Canyon National Park Two distinct desert ecosystems, the Mojave and the Colorado, come together in Joshua Tree National Park. A fascinating variety of OBJECTID \* Shape \* UNIT NAME UNIT\_TYPE Region: Intermountai plants and animals make their homes in a land sculpted by strong Park name: State: Arizona winds and occasional torrents of rain. Dark night skies, a rich Polygon Little Bighorn Battlefi... National Monumen Official NPS Logo cultural history, and surreal geologic features add to the wonder o Grand Canyon this vast wilderness in southern California. Come explore for National Monumen 2 Polygon Capulin Volcano Nati... National Park Polygon Park type: 3 Gila Cliff Dwellings N... National Monumen National Park Polygon Tuzigoot National M... National Monumen 598,205 468,106 699,023 3/4/1940 Kings Canyon National Park Date established: 5 Polygon Castillo de San Marco... National Monumen February 1919 This dramatic landscape testifies to nature's size, beauty, and Image from NPS web. Timpanogos Cave Na... National Monumen Polygon diversity—huge mountains, rugged foothills, deep canyons, vast caverns, and the world's largest trees. The parks lie side by side in Polygon Tonto National Monu... National Monumen Park information: the southern Sierra Nevada east of the San Joaquin Valley. Weather varies a lot by season and elevation, which ranges from 1,370' to Buck Island Reef Nati... National Monumen \_ocated in Arizona, Grand Canyon National Park encompasses 277 miles (446 km) of th€ Polygon 14.494' River and adjacent uplands. The park is home to much of the immense Grand Canvon: a km) deep, and up to 18 miles (29 km) wide. Layered bands of colorful rock reveal millio Polygon Sunset Crater Volcan... National Monumen of geologic history. Grand Canyon is unmatched in the incomparable vistas it offers visite m. 10 Pipe Spring National... National Monumen 10 Polygon 8/9/1916 384,570 468,092 499,435 Lassen Volcanic National El Morro National Mo... Annual Park Visitors Visitors (2010) 11 11 Polygon National Monumen Park Visitors (2011) 600000 12 12 Polygon Castle Clinton Nation... National Monumen 5000000 Visitors (2012) Lassen Volcanic National Park is home to steaming fumaroles, 4000000 meadows freckled with wildflowers, clear mountain lakes, and Visitors (2013) 13 13 Polygon Fossil Butte National. National Monumen 3000000 numerous volcanoes. Jagged peaks tell the story of its eruptive Visitors (2014) past while hot water continues to shape the land. Polygon Hovenweep National... National Monumen 14 14 Visitors (2015) Visitors (2016) V V V V V V 0 of 146 selected Filte Visitors (2017) Total number of visitors reported by NPS Visitors (2018) 11/21/1925 130,765 108,687 127,771 Lava Beds National 112.6837016°W 36.1727754°N Monument Lava Beds National Monument is a land of turmoil, both geological