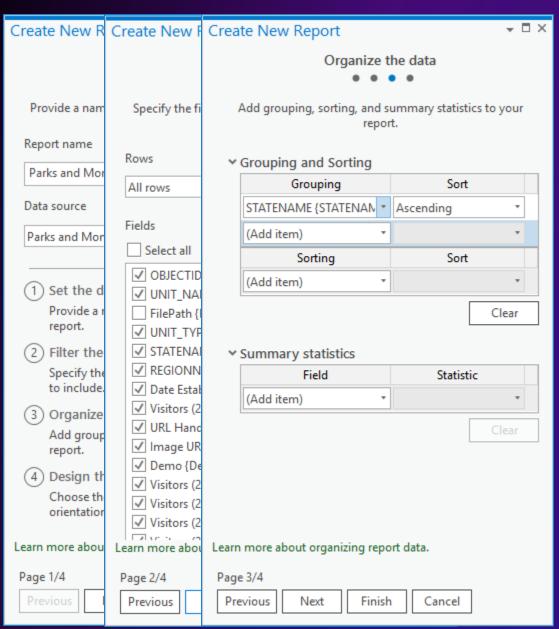

|  |
| Page 1/4 Previous                                                                                                               | Page 2/4 Previous Next Finish Cancel                                                                                                                                                             |   |  |  |  |  |  |  |  |
| rievious                                                                                                                        | Previous INext Finish Cancel                                                                                                                                                                     |   |  |  |  |  |  |  |  |

Define rows and fields included in your report

Note: The fields list honors visibility





Note: Grouping allows you to aggregate your data based on a unique value. In this case, grouping by the field "STATENAME" will create a report that first lists "Alaska" and then Alaska's cities before moving to "Arizona"

| Create New R               | Create New F                | Create New R | Create New Report 🔹 🗖                                            |            |            |            |            |            |            |            |            |            |            |            |  |                                |
|----------------------------|-----------------------------|--------------|------------------------------------------------------------------|------------|------------|------------|------------|------------|------------|------------|------------|------