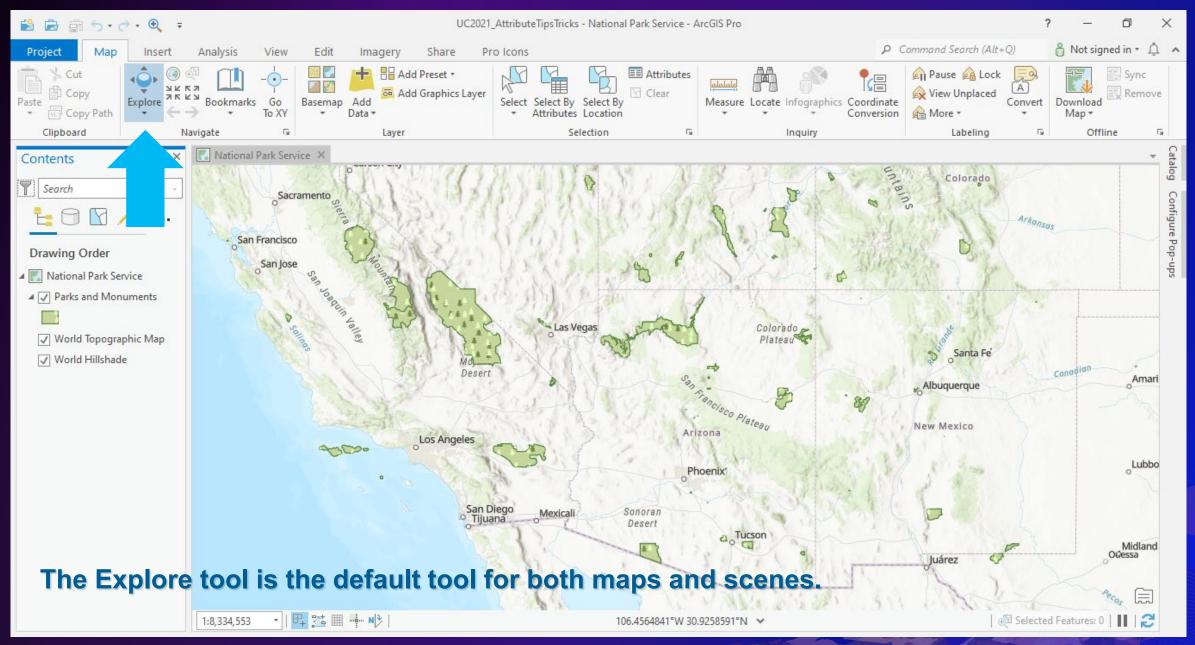

### ArcGIS Pro: Tips and Tricks for Exploring Your Attributes

Today we're going to discuss our favorite tips and tricks for working with attributes in:

Tables, Pop-ups, **Reports** and UC2021 AttributeTipsTricks - ArcGIS Pro  $\times$ Date Name Visitors (2010) Visitors (2015) Visitors (2018) Established 10/31/1994 1,434,976 2,025,756 2,942,382 Joshua Tree National Park Parks and Monuments × Pop-up Field: 📰 Add 📰 Calculate 🛛 Selection: 🖫 Select By Attributes 🎰 Parks and Monuments - Grand Canyon National Park Two distinct desert ecosystems, the Mojave and the Colorado, come together in Joshua Tree National Park. A fascinating variety of OBJECTID \* Shape \* UNIT NAME UNIT\_TYPE Region: Intermountai plants and animals make their homes in a land sculpted by strong Park name: State: Arizona winds and occasional torrents of rain. Dark night skies, a rich Polygon Little Bighorn Battlefi... National Monumen Official NPS Logo cultural history, and surreal geologic features add to the wonder o Grand Canyon this vast wilderness in southern California. Come explore for National Monumen 2 Polygon Capulin Volcano Nati... National Park Polygon Park type: 3 Gila Cliff Dwellings N... National Monumen National Park Polygon Tuzigoot National M... National Monumen 598,205 468,106 699,023 3/4/1940 Kings Canyon National Park Date established: 5 Polygon Castillo de San Marco... National Monumen February 1919 This dramatic landscape testifies to nature's size, beauty, and Image from NPS web. Timpanogos Cave Na... National Monumen Polygon diversity—huge mountains, rugged foothills, deep canyons, vast caverns, and the world's largest trees. The parks lie side by side in Polygon Tonto National Monu... National Monumen Park information: the southern Sierra Nevada east of the San Joaquin Valley. Weather varies a lot by season and elevation, which ranges from 1,370' to Buck Island Reef Nati... National Monumen \_ocated in Arizona, Grand Canyon National Park encompasses 277 miles (446 km) of th€ Polygon 14.494' River and adjacent uplands. The park is home to much of the immense Grand Canvon: a km) deep, and up to 18 miles (29 km) wide. Layered bands of colorful rock reveal millio Polygon Sunset Crater Volcan... National Monumen of geologic history. Grand Canyon is unmatched in the incomparable vistas it offers visite m. 10 Pipe Spring National... National Monumen 10 Polygon 8/9/1916 384,570 468,092 499,435 Lassen Volcanic National El Morro National Mo... Annual Park Visitors Visitors (2010) 11 11 Polygon National Monumen Park Visitors (2011) 600000 12 12 Polygon Castle Clinton Nation... National Monumen 5000000 Visitors (2012) Lassen Volcanic National Park is home to steaming fumaroles, 4000000 meadows freckled with wildflowers, clear mountain lakes, and Visitors (2013) 13 13 Polygon Fossil Butte National. National Monumen 3000000 numerous volcanoes. Jagged peaks tell the story of its eruptive Visitors (2014) past while hot water continues to shape the land. Polygon Hovenweep National... National Monumen 14 14 Visitors (2015) Visitors (2016) V V V V V V 0 of 146 selected Filte Visitors (2017) Total number of visitors reported by NPS Visitors (2018) 11/21/1925 130,765 108,687 127,771 Lava Beds National 112.6837016°W 36.1727754°N Monument Lava Beds National Monument is a land of turmoil, both geological