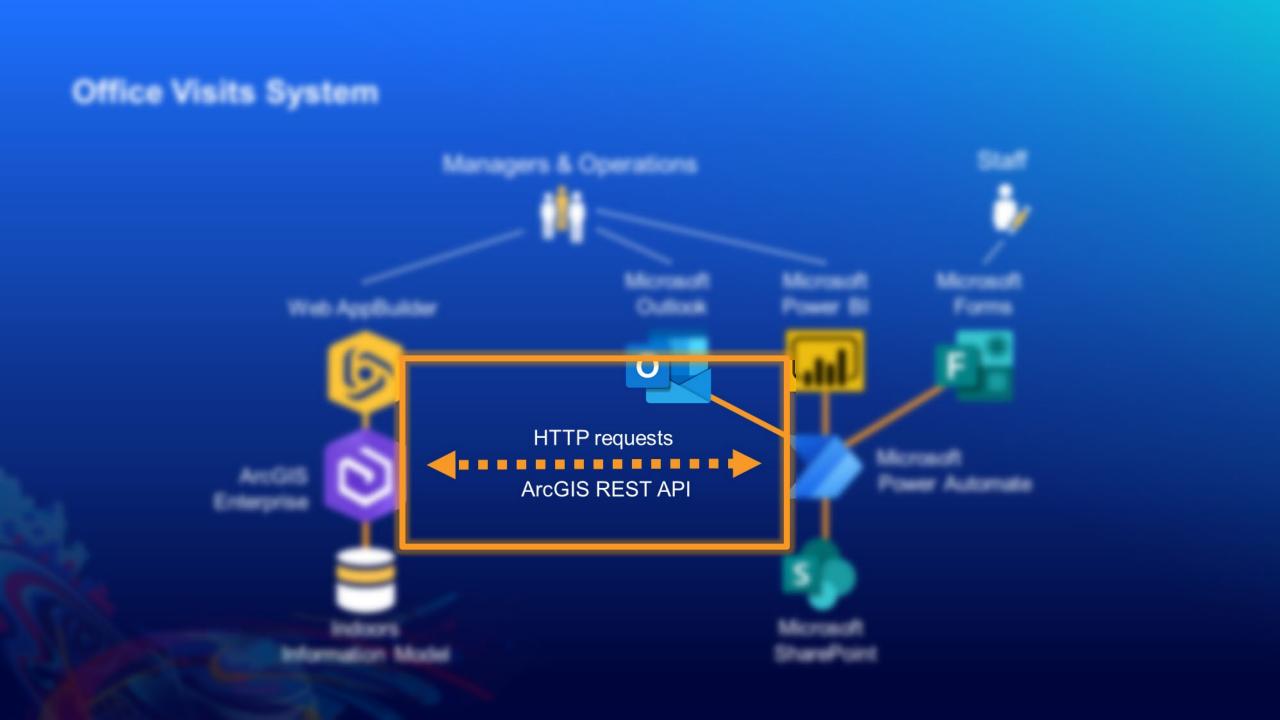

#### **Office Visits System**

Microsoft Office 365

Working from office

Working from office

Working from home

- Secure systems/workflows
- Home office "complications"

#### **Office Visits System**

Microsoft Office 365