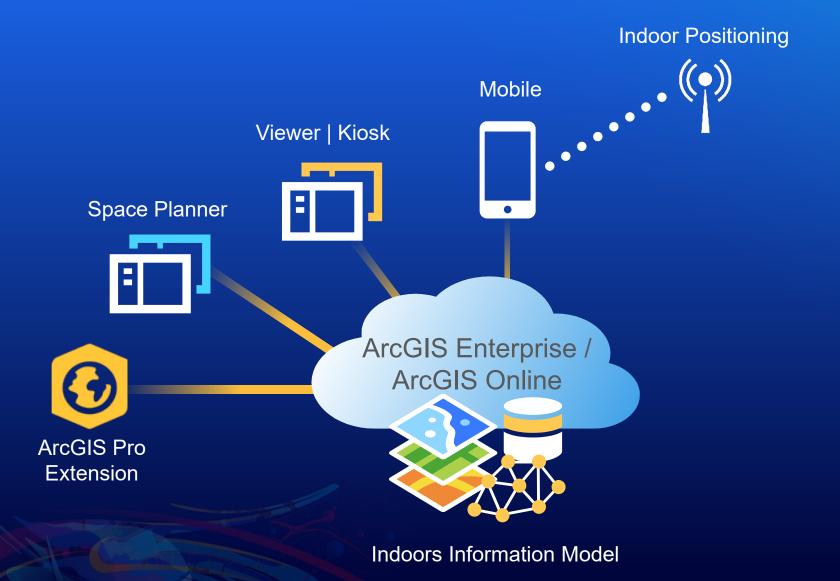

#### **ArcGIS Indoors**

**Asset, Space, and Building Management** 

Space Management Facility Operations Data Management ArcGIS Online and On-Premises

#### **ArcGIS Indoors**

Indoors Information Model