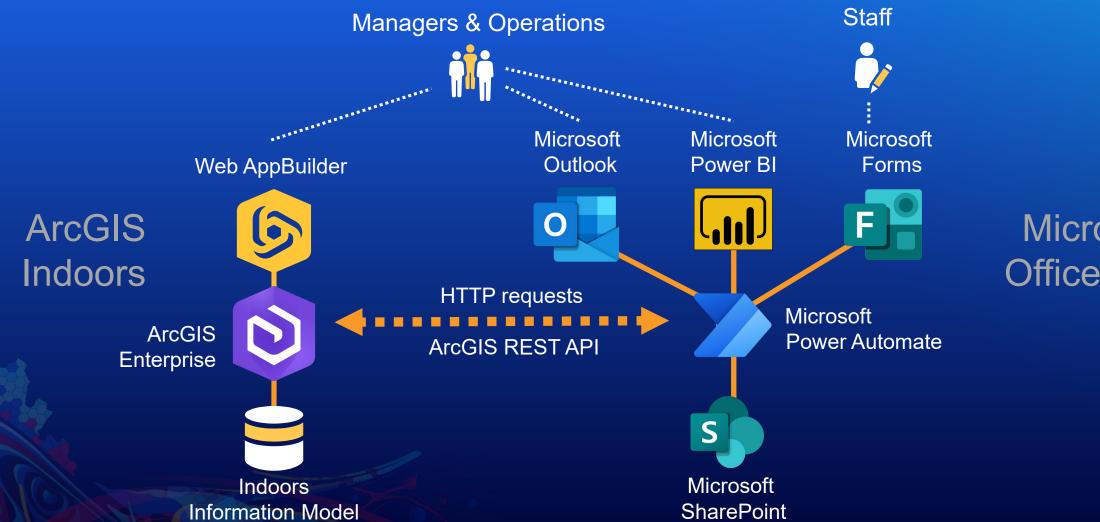

#### **ArcGIS Indoors**

Indoors Information Model

#### **ArcGIS Indoors**

**Asset, Space, and Building Management** 

Space Management Facility Operations Data Management ArcGIS Online and On-Premises

#### **Office Visits System**

Microsoft Office 365