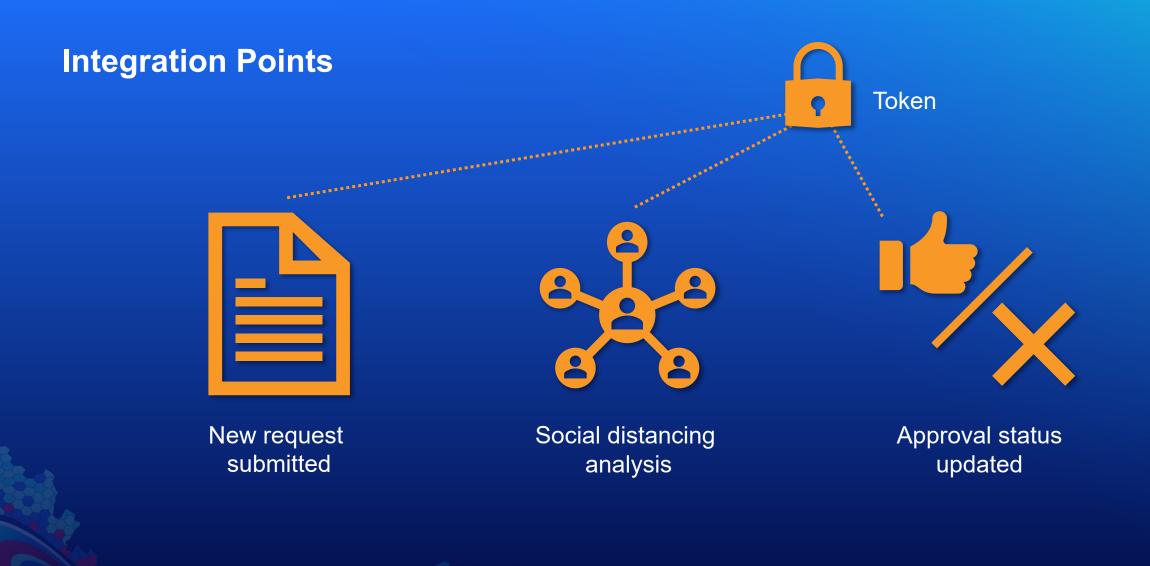

Working from home













- Secure systems/workflows
- Home office "complications"

#### **ArcGIS Indoors**

**Asset, Space, and Building Management** 

Space Management Facility Operations Data Management ArcGIS Online and On-Premises

#### Dashboards



#### New & Improved

- Space Planning
- Room Booking
- ArcGIS Online
- 3rd Party Integration
- Easier and Faster

#### 3D Maps



Occupant Experience



**Location Sharing** 

Wayfinding

Visualizing and Analyzing Building Interiors and Campuses



Space Planning

#### **ArcGIS Indoors**



Working from home





Working from home



- Approvals
- Operations workflows
- Social distancing



#### **ArcGIS Indoors**



Indoors Information Model

#### **Office Visits System**



Microsoft Office 365



## Return to Office Experience







# Return to Office Integration



## Return to Office Integration

#### Resources

- ArcGIS Indoors <a href="https://www.esri.com/en-us/arcgis/products/arcgis-indoors/overview">https://www.esri.com/en-us/arcgis/products/arcgis-indoors/overview</a>
- ArcGIS Developers <a href="https://developers.arcgis.com/">https://developers.arcgis.com/</a>
  - Security and Authentication <a href="https://developers.arcgis.com/documentation/security-and-authentication/">https://developers.arcgis.com/documentation/security-and-authentication/</a>
  - ArcGIS REST API <a href="https://developers.arcgis.com/rest/">https://developers.arcgis.com/rest/</a>
- ArcGIS Indoors + ServiceNow integration https://github.com/Esri/indoors-servicenow-feature-service
- Power Automate <a href="https://us.flow.microsoft.c