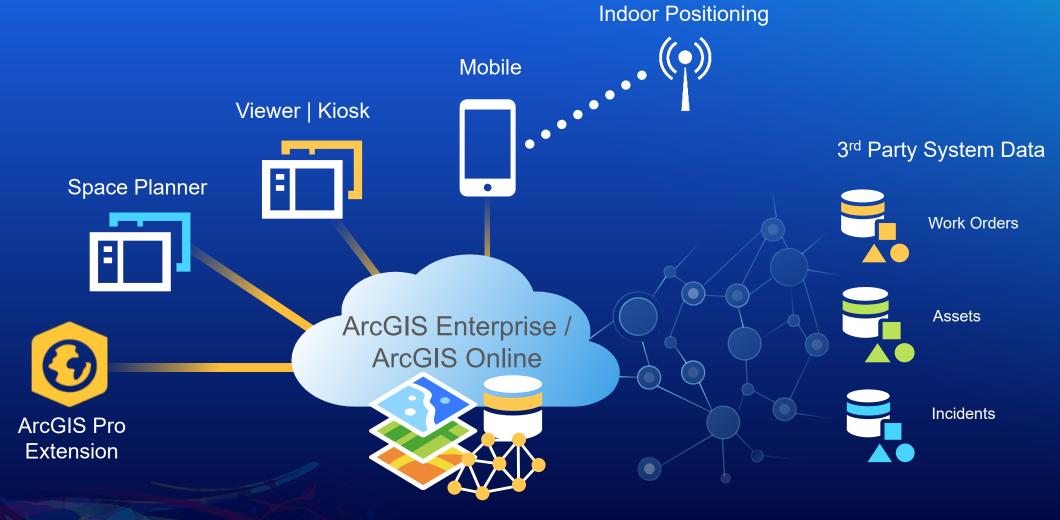

#### **ArcGIS Indoors**

**Asset, Space, and Building Management** 

Space Management Facility Operations Data Management ArcGIS Online and On-Premises

#### New & Improved

- Space Planning
- Room Booking
- ArcGIS Online
- 3rd Party Integration
- Easier and Faster