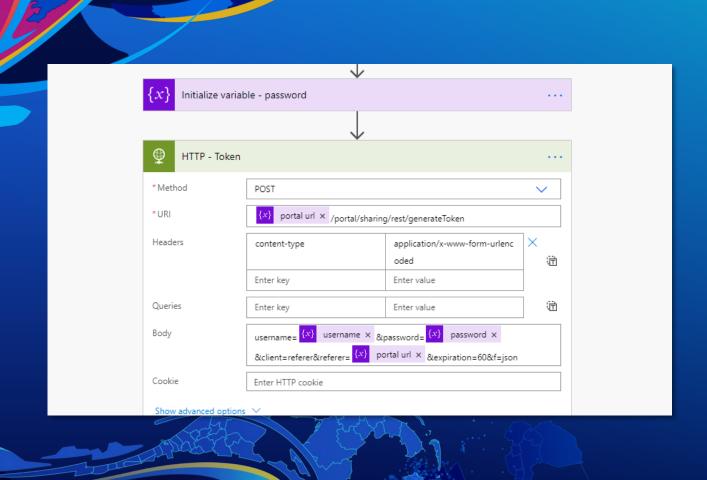

rking from home













- Secure systems/workflows
- Home office "complications"

#### **ArcGIS Indoors**

**Asset, Space, and Building Management** 

Space Management Facility Operations Data Management ArcGIS Online and On-Premises

#### Dashboards



#### New & Improved

- Space Planning
- Room Booking
- ArcGIS Online
- 3rd Party Integration
- Easier and Faster

#### 3D Maps



Occupant Experience



**Location Sharing** 

Wayfinding

Visualizing and Analyzing Building Interiors and Campuses



Space Planning

#### **ArcGIS Indoors**



Working from home





Working from home



- Approvals
- Operations workflows
- Social distancing



#### **ArcGIS Indoors**



Indoors Information Model

#### **Office Visits System**



Microsoft Office 365



## Return to Office Experience







# Return to Office Integration



## Return to Office Integration

#### Resources

- ArcGIS Indoors <a href="https://www.esri.com/en-us/arcgis/products/arcgis-indoors/overview">https://www.esri.com/en-us/arcgis/products/arcgis-indoors/overview</a>
- ArcGIS Developers <a href="https://developers.arcgis.com/">https://developers.arcgis.com/</a>
  - Security and Authentication <a href="https://developers.arcgis.com/documentation/security-and-authentication/">https://developers.arcgis.com/documentation/security-and-authentication/</a>
  - ArcGIS REST API <a href="https://developers.arcgis.com/rest/">https://developers.arcgis.com/rest/</a>
- ArcGIS Indoors + ServiceNow integration https://github.com/Esri/indoors-servicenow-feature-service
- Power Automate <a href="https://us.flow.microsoft.com