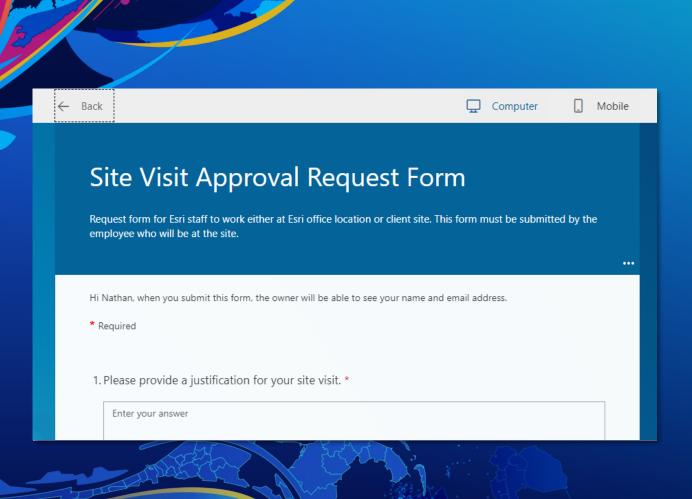

#### **ArcGIS Indoors**

Working from home

Working from home

- Approvals
- Operations workflows
- Social distancing

#### **Office Visits System**

Microsoft Office 365